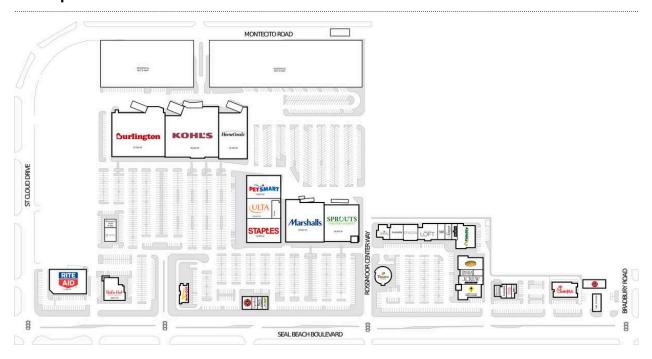

## Shops at Rossmoor

| M12237 Staples                 | 16,589 SF | S12151A AVAILABLE               | 1,600 SF |
|--------------------------------|-----------|---------------------------------|----------|
| M12301 Sprouts Farmers Market  | 24,905 SF | S12151B Eight Turn Crepe        | 1,320 SF |
| M12325 Marshalls               | 30,463 SF | S12151C Supercuts               | 1,020 SF |
| M12341 PetSmart                | 14,963 SF | S12161 Rossmoor Cleaners        | 1,200 SF |
| M12343 Home Goods              | 25,920 SF | S12171 California Pizza Kitchen | 5,839 SF |
| M12345 Kohl's                  | 98,600 SF | S12181 J.Crew Factory           | 4,259 SF |
| M12347 Burlington Coat Factory | 47,000 SF | S12185 Shara                    | 1,499 SF |
| P12071 Platinum Energy         | 2,788 SF  | S12191 Talbots                  | 5,955 SF |
| P12101 Chick-Fil-A             | 4,529 SF  | S12201A Fidelity Investments    | 7,906 SF |
| P12241 Panera Bread            | 4,400 SF  | S12203 Peet's Coffee & Tea      | 1,730 SF |
| P12365 In-N-Out Burger         | 3,750 SF  | S12205 Soma                     | 2,128 SF |
| P12419 Pacific Dental          | 5,000 SF  | S12207 Prep Kitchen Essentials  | 2,134 SF |
| P12489 Hof's Hut Restaurant    | 8,500 SF  | S12211 Ann Taylor Loft          | 5,700 SF |
| P12541 Rite Aid                | 17,340 SF | S12217 Chico's                  | 4,450 SF |

## Shops at Rossmoor

| S12221 AVAILABLE       | 3,698 SF  | S12355 See's Candies | 1,340 SF |
|------------------------|-----------|----------------------|----------|
| S12235 Fortune Cookies | 3,299 SF  | S12357 Yogurtland    | 1,200 SF |
| S12339 Ulta            | 10,032 SF | S12359 Chipotle      | 2,200 SF |
| S12353 Subway          | 1,200 SF  |                      |          |