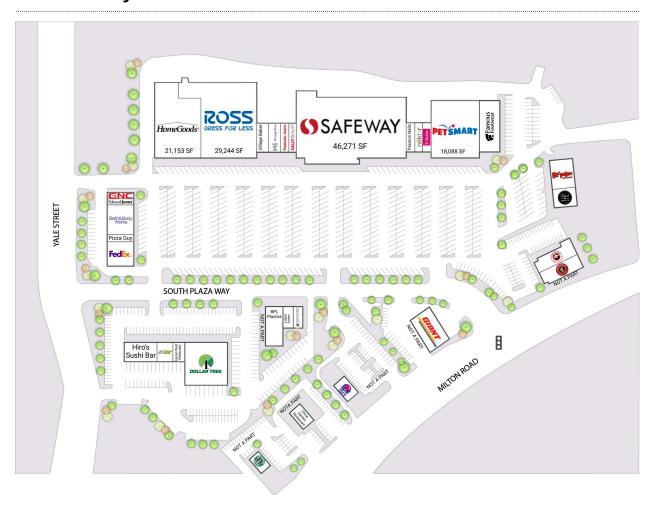

## University Plaza

| M1121 PetSmart            | 18,088 SF | S1231 Sally Beauty          | 1,409 SF |
|---------------------------|-----------|-----------------------------|----------|
| M1201 Safeway             | 46,271 SF | S1233 Fantastic Sams        | 1,600 SF |
| M1300 Dollar Tree         | 12,000 SF | S1235 Massage Envy          | 2,400 SF |
| M1301 Ross Dress for Less | 29,224 SF | S1237 Village Baker         | 2,400 SF |
| M1325 Home Goods          | 21,153 SF | S1302 Hunan West Restaurant | 1,500 SF |
| P0001 Oregano's           | 4,381 SF  | S1304 Subway                | 1,887 SF |
| P0003 Foxtail Coffee      | 1,900 SF  | S1312 Hiro's Sushi Bar      | 4,054 SF |
| S1113 Famous Footwear     | 6,736 SF  | S1401 GNC Store             | 1,260 SF |
| S1131 T-Mobile            | 1,688 SF  | S1403 Edward Jones          | 993 SF   |
| S1131-2 AVAILABLE         | 1,500 SF  | S1405 Bath & Body Works     | 4,907 SF |
| S1133 Nekter Juice Bar    | 1,592 SF  | S1417 Pizza Guy             | 1,210 SF |
| S1135 Passion Nails       | 1,600 SF  | S1423 FedEx Office          | 4,090 SF |