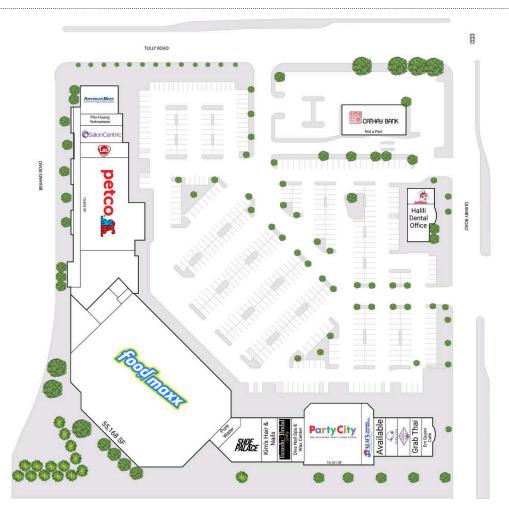

## **Tully Corners**

| M0A0P Petco                | 15,965 SF | S0B0H Tuxedo & Bridal Gallery    | 1,875 SF |
|----------------------------|-----------|----------------------------------|----------|
| M0B0A Food Maxx            | 55,168 SF | S0B0K Diva Nail Spa & Wax Center | 1,500 SF |
| MOBOM Party City           | 10,101 SF | S0B0R Leslie's Pool Supplies     | 2,858 SF |
| S0A0A America's Best       | 3,120 SF  | S0B0S Hoa Phat                   | 1,300 SF |
| S0A0D Pho Huong Vietnamese | 1,500 SF  | SOBOT AVAILABLE                  | 1,300 SF |
| S0A0F Salon Centric        | 2,250 SF  | S0B0U Feng Cha Teahouse          | 1,300 SF |
| S0A0H LBC Express          | 2,125 SF  | S0B0V Grab Thai                  | 1,300 SF |
| S0B0D Pure Water           | 1,124 SF  | S0B0W Em Quyen Cafe              | 1,234 SF |
| S0B0E Shoe Palace          | 4,096 SF  | S0C0A Halili Dental Office       | 1,170 SF |
| S0B0G Kim's Hair & Nails   | 1,875 SF  | S0C0D Jollibee                   | 2,871 SF |