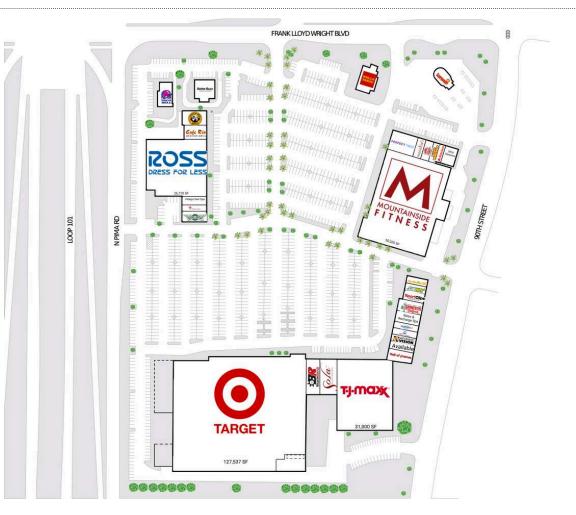

## Scottsdale Towne Center

| A0001 Target                      | 127,537 SF | S00B6 Streets of New York   | 2,334 SF |
|-----------------------------------|------------|-----------------------------|----------|
| A0002 Mountainside Fitness        | 50,320 SF  | S00B7 Sport Clips           | 1,200 SF |
| A0003 T.J. Maxx                   | 31,000 SF  | S00B8 Subway                | 1,300 SF |
| A0004 Ross Dress for Less         | 26,770 SF  | S00B9 Ono Hawaiian BBQ      | 1,500 SF |
| P0001 Superpumper                 | 3,040 SF   | S00C1A Perfect Teeth        | 4,000 SF |
| P0002 Wells Fargo Bank            | 4,000 SF   | S00C1B Menchies             | 1,304 SF |
| P0003 Better Buzz                 | 3,100 SF   | S00C1C One Stop Nutrition   | 1,304 SF |
| P0004 Taco Bell                   | 4,000 SF   | S00C2 Game Workshop         | 1,060 SF |
| S00A1 Bicycle Ranch               | 4,000 SF   | S00C3 State Farm            | 750 SF   |
| S00A2 Sola Salons                 | 5,000 SF   | S00C4 Ultra Cleaners        | 1,801 SF |
| S00B1 Hall of Frames              | 2,200 SF   | S00D1 Einstein Bros. Bagels | 2,333 SF |
| S00B3 Expedia Cruise Ship Centers | 1,185 SF   | S00D2 Cafe Rio              | 3,072 SF |
| S00B4 Postal Max                  | 1,360 SF   | S00E1 Villagio Nail Spa     | 1,795 SF |
| S00B5 Relax & Recharge Spa        | 2,195 SF   | S00E2 Jamba Juice           | 1,237 SF |

## Scottsdale Towne Center

| S00E3 Wingstop  | 2,030 SF | S0B2B Nationwide Vision | 1,400 SF |
|-----------------|----------|-------------------------|----------|
| SOB2A AVAILABLE | 1,500 SF |                         |          |