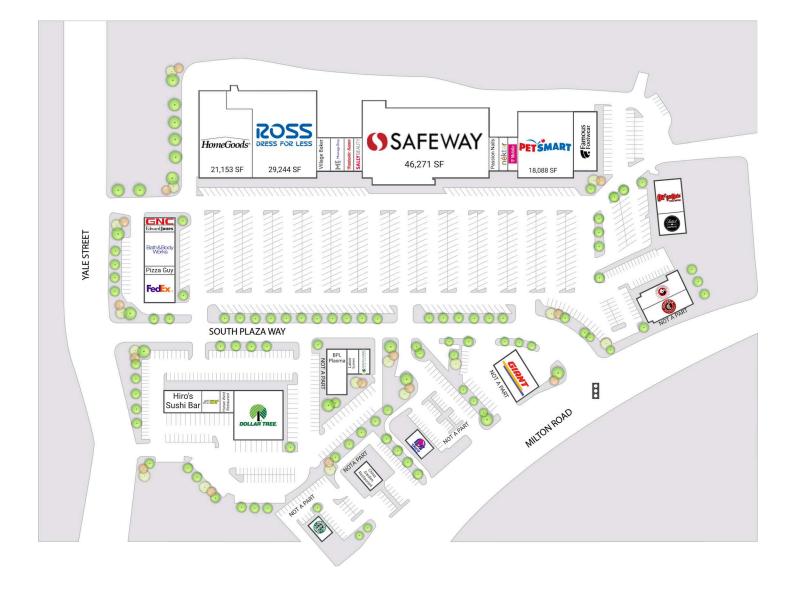

## **PROJECT FEATURES**

- Safeway, Ross, PetSmart, Nekter, GNC, Massage Envy, Oregano's and Sally Beauty
- Flagstaff's premier shopping destination, University Plaza features a 167,000 sf retail center located at the major retail corridor of Milton Road & South Plaza way, and is directly across the street from Northern Arizona University and their 29,000 students and 3,500 employees. The shopping center refresh was completed in Q4 2021
- Milton Road is the strongest retail road and highest-trafficked road in Flagstaff with a traffic count of nearly 31,000 vehicles per day south of Riordan Road and over 40,107 vehicles per day north of Riordan Road