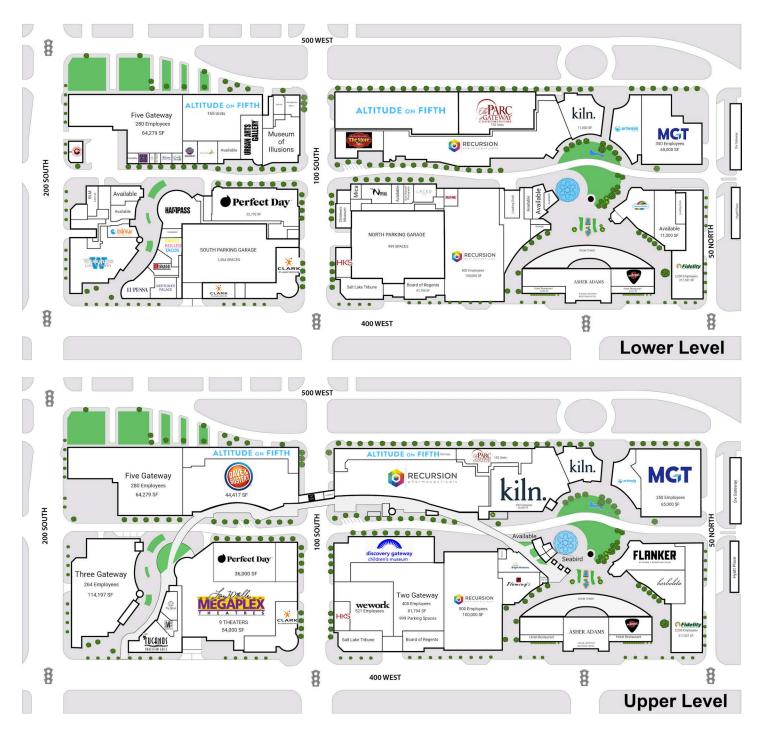

## **PROJECT FEATURES**

- Dave & Buster's, Clark Planetarium, Hall Pass, The Store, Flankers, The Depot by Live Nation, Larry H. Miller Megaplex, and Discovery Gateway Children's Museum
- Located directly across from Vivint Smart Home Arena, Home of the Utah Jazz professional basketball team (seats 20,000) and Salt Palace Convention Center
- Salt Lake City is the #1 U.S. market for millennials ٠
- Utah is the #1 state for business & careers (Forbes)
- Salt Lake City's downtown destination for shopping, dining and •