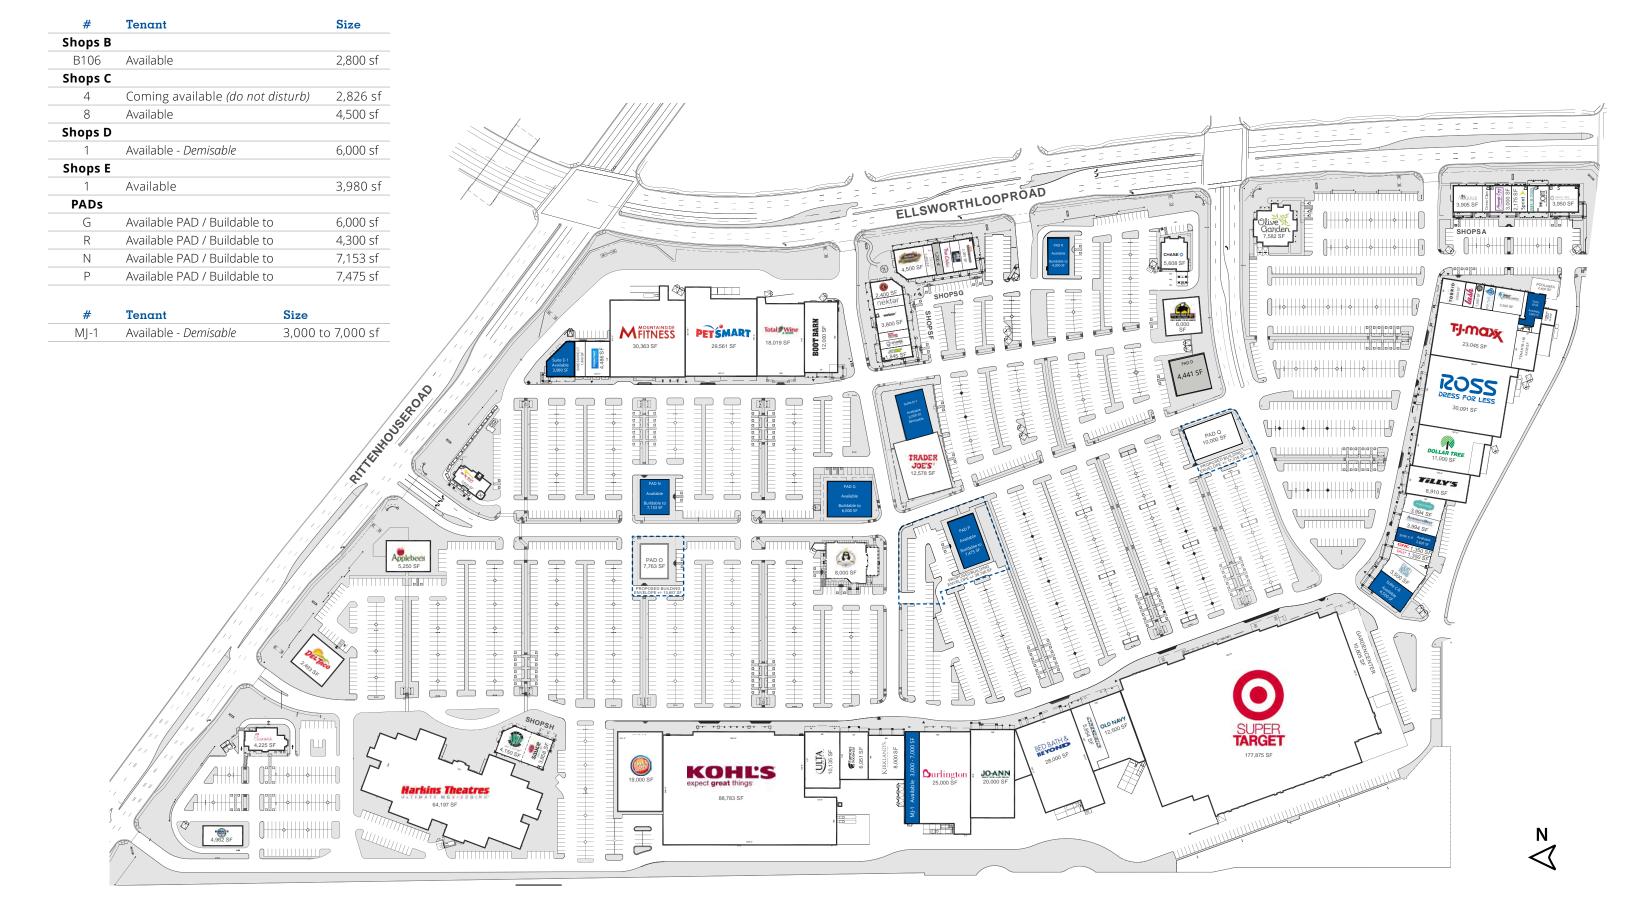

## **Shop space & PADs available** SWC Ellsworth Loop Rd & Rittenhouse Rd

### Site plan

#### Site plan SWC Ellsworth Loop Rd & Rittenhouse Rd

5 Avison Young | Queen Creek Marketplace