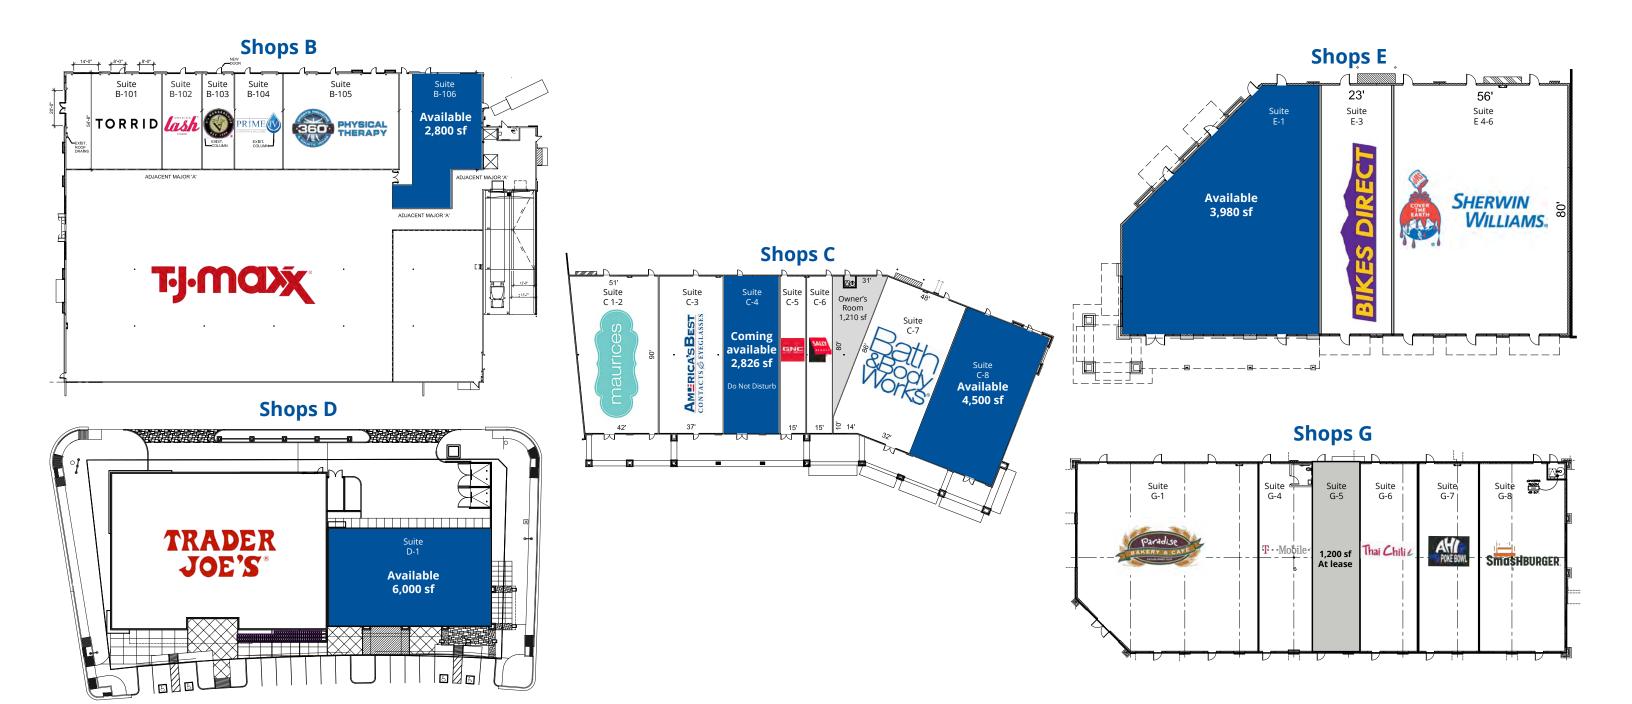

### Site plan

#### Site plan SWC Ellsworth Loop Rd & Rittenhouse Rd

5 Avison Young | Queen Creek Marketplace