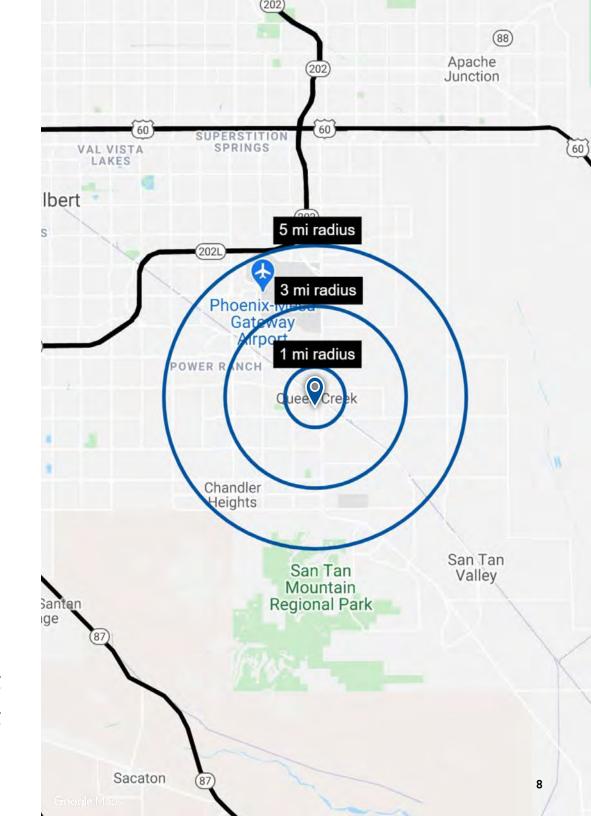

#### Trade area

SWC Ellsworth Loop Rd & Rittenhouse Rd

## Demographics

| Population     | 1-mile<br><b>9,755</b> | 3-miles <b>48,000</b> | 5-miles<br>1 <b>33,968</b> |
|----------------|------------------------|-----------------------|----------------------------|
| Median age     | 1-mile                 | 3-miles               | 5-miles                    |
|                | <b>32.8</b>            | <b>33.9</b>           | <b>34.6</b>                |
| Daytime        | 1-mile                 | 3-miles               | 5-miles                    |
| employment     | <b>3,842</b>           | <b>10,374</b>         | <b>21,024</b>              |
| Avg. HH income | 1-mile                 | 3-miles               | 5-miles                    |
|                | <b>\$131,596</b>       | <b>\$140,071</b>      | <b>\$124,623</b>           |
| HH units       | 1-mile                 | 3-miles               | 5-miles                    |
|                | <b>3,354</b>           | <b>15,615</b>         | <b>46,263</b>              |