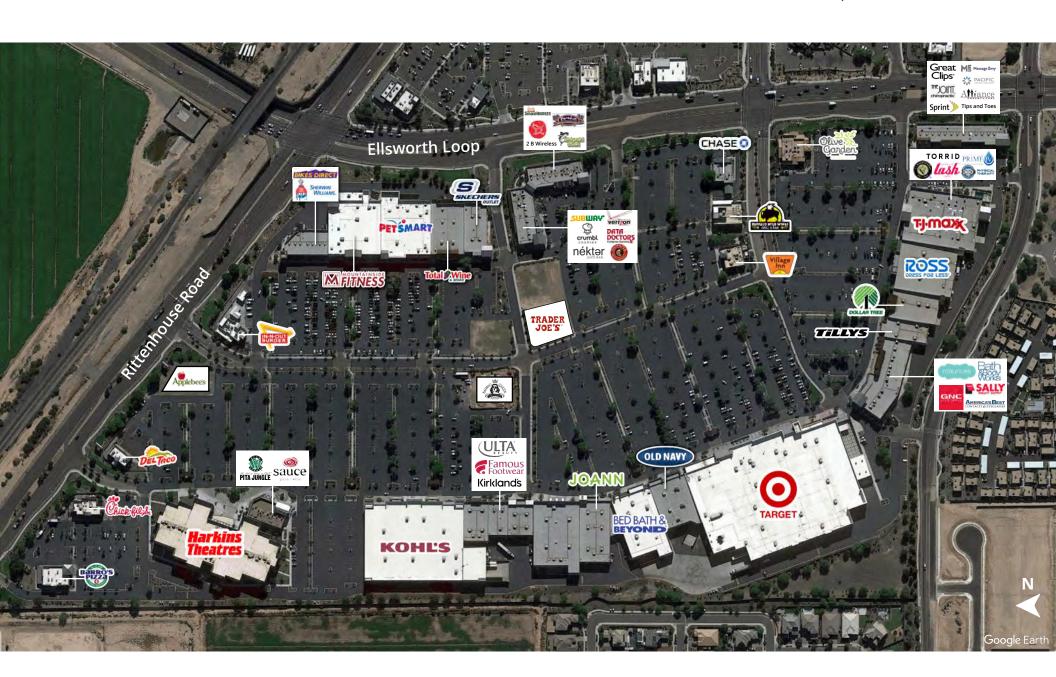

oenix-Mesa Gateway Airport and Arizona State University at the Polytechnic Campus, and only 45 minutes from Phoenix Sky Harbor International Airport. Within a 45-minute drive, there is access to a regional workforce of over 1,200,000 people.

For more information, visit queencreek.org

## **Shop space & PADs available** SWC Ellsworth Loop Rd & Rittenhouse Rd

#### Economic development plan

The town has identified six strategic areas of focus in marketing and recruiting efforts.



Queen Creek is positioned as a **center of influence** in the East Valley, featuring a strategic location, land available for development and a young, highly educated workforce.

### Site plan



#### Site plan SWC Ellsworth Loop Rd & Rittenhouse Rd



5 Avison Young | Queen Creek Marketplace

#### Site aerial



#### Trade area

SWC Ellsworth Loop Rd & Rittenhouse Rd



## Demographics

| Population     | 1-mile<br><b>9,755</b> | 3-miles <b>48,000</b> | 5-miles<br>1 <b>33,968</b> |
|----------------|------------------------|-----------------------|----------------------------|
| Median age     | 1-mile                 | 3-miles               | 5-miles                    |
|                | <b>32.8</b>            | <b>33.9</b>           | <b>34.6</b>                |
| Daytime        | 1-mile                 | 3-miles               | 5-miles                    |
| employment     | <b>3,842</b>           | <b>10,374</b>         | <b>21,024</b>              |
| Avg. HH income | 1-mile                 | 3-miles               | 5-miles                    |
|                | <b>\$131,596</b>       |