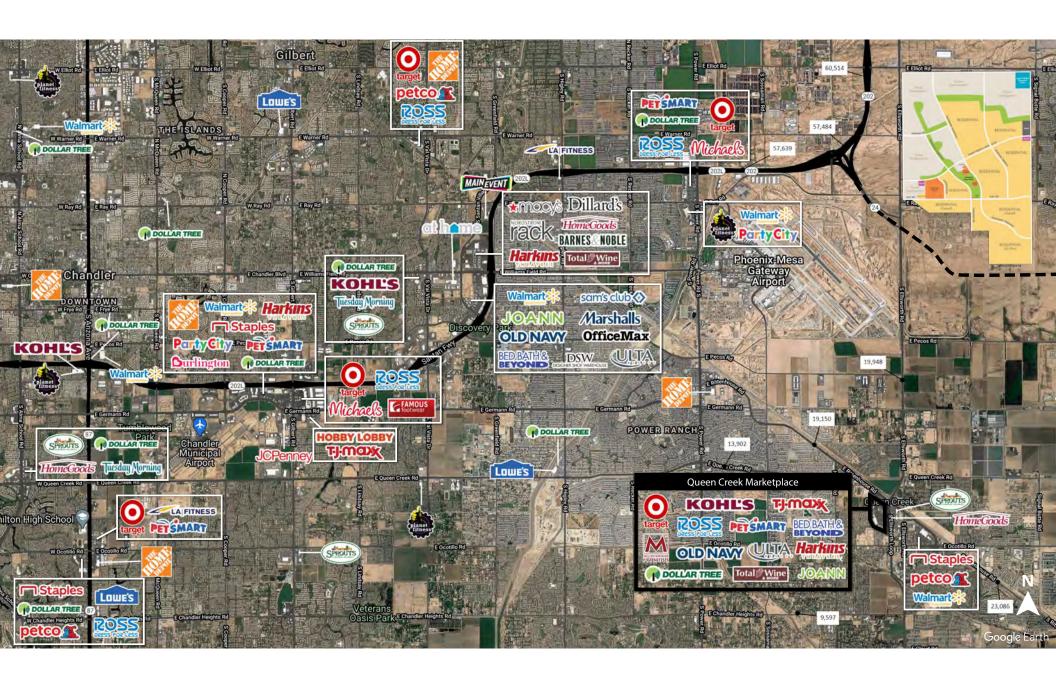

the Polytechnic Campus, and only 45 minutes from Phoenix Sky Harbor International Airport. Within a 45-minute drive, there is access to a regional workforce of over 1,200,000 people.

For more information, visit queencreek.org

## **Shop space & PADs available** SWC Ellsworth Loop Rd & Rittenhouse Rd

#### Economic development plan

The town has identified six strategic areas of focus in marketing and recruiting efforts.



Queen Creek is positioned as a **center of influence** in the East Valley, featuring a strategic location, land available for development and a young, highly educated workforce.

### Site plan



#### Site plan SWC Ellsworth Loop Rd & Rittenhouse Rd



5 Avison Young | Queen Creek Marketplace

#### Site aerial



#### Trade area

SWC Ellsworth Loop Rd & Rittenhouse Rd



## Demographics

| Population     | 1-mile<br><b>9,755</b> | 3-miles <b>48,000</b> | 5-miles<br>1 <b>33,968</b> |
|----------------|------------------------|-----------------------|----------------------------|
| Median age     | 1-mile                 | 3-miles               | 5-miles                    |
|                | <b>32.8</b>            | <b>33.9</b>           | <b>34.6</b>                |
| Daytime        | 1-mile                 | 3-miles               | 5-miles                    |
| employment     | <b>3,842</b>           | <b>10,374</b>         | <b>21,024</b>              |
| Avg. HH income | 1-mile                 | 3-miles               | 5-miles                    |
|                | <b>\$131,596</b>       | <b>\$140,071</b>      | <b>\$124,623</b>           |
| HH