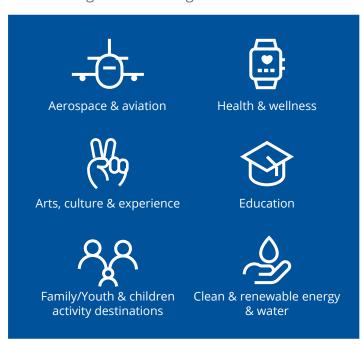

#### Economic development plan

The town has identified six strategic areas of focus in marketing and recruiting efforts.

Queen Creek is positioned as a **center of influence** in the East Valley, featuring a strategic location, land available for development and a young, highly educated workforce.