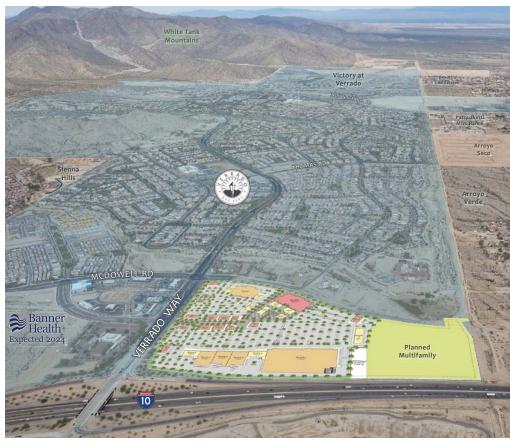

#### **VERRADO MARKETPLACE**

## I-10 & Verrado Way | Buckeye, AZ

**LOCATED IN THE 2ND FASTEST GROWING CITY** IN THE U.S.-BUCKEYE, AZ

Source: U.S. Census Bureau (2020)

14,080

**NUMBER OF HOUSES ENTITLED WITHIN VERRADO** 

**?**8 260,197

# HOUSING HIGHLIGHTS

With more than 30 residential developments in the pipeline, this will result in over 21,000 new single family homes over the next five years.

3,900

2022 PROJECTED HOUSING PERMITS IN BUCKEYE, AZ