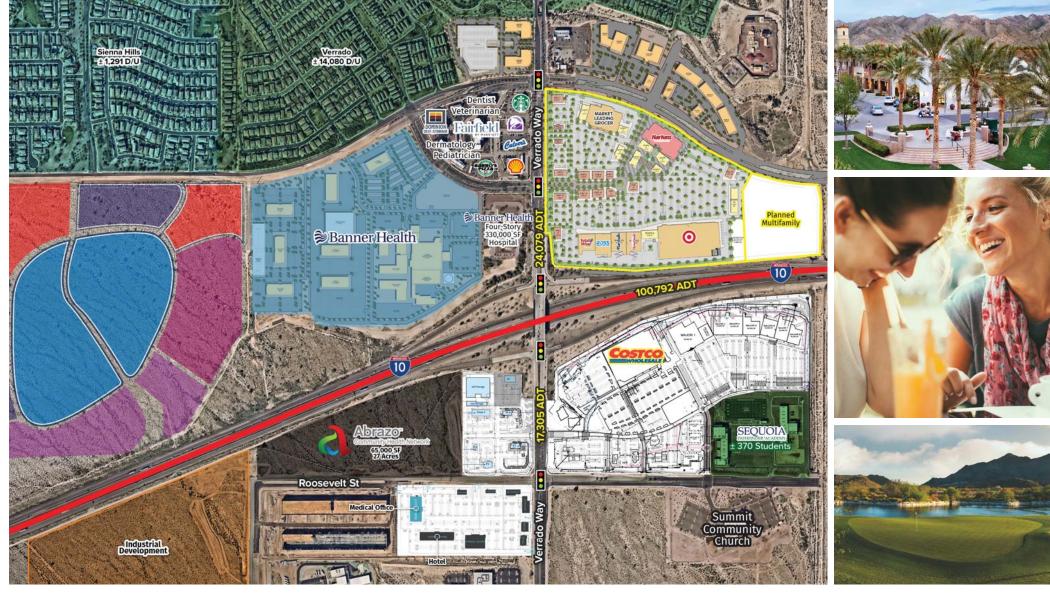

#### U.S. Dept. of Peoria the Air Force: W Northern Ave Glendale W Northern Ave 6900 Employees-**Employees** 300-500 Npl Construction Co: 344 Employees Martin: Citrus Park 1,000 - 2,000 350 Employees Municipal Recreational Airport 2.000 - 3.000 **Equipment Inc:** 325 Employees **Phoenix** 3.000 Or More Wigwam-Golf\_ **Employees** Resort Spa: Litchfield 351 Employees \*Maricopa Assoc, of Govts. Subzero Reg Park Freezer Co: **400 Employees** State of Arizona **Duncan Family** Mclane Sunwest: Akos: 896 Employees Verrado Farms Llc: 306 Employees 400 Marketplace Abrazo Healthcare: 348 Employees Walmart: **Employees** 1147 Employees **Banner Health:** 452 Employees 2393 Employees Walmart: Expected 2024 400 Employees Goodyear Western Reg Med Ctr: W Van Buren St 617-Employees Abrazo Health: Tyson Foods Inc: 1736 Employees 509 Employees 322 Employees Employees Expected 2024 **Contracted Driver Svcs:** W Buckeye Rd W Yuma Rd 500 Employees Amazon: Buckeye Avondale 1007 **Employees** Phoenix Cavco Industries: Macvs: W Lower Buckeye Re 321 Employees 1022 **Employees** 85 Walmart: KORE Power: W Southern Ave Employees 000000000 3001 Employees Expected **Early 2024** MC 85 **Clayton Homes:** 3 Miles 300 Employees

# KEY EMPLOYERS