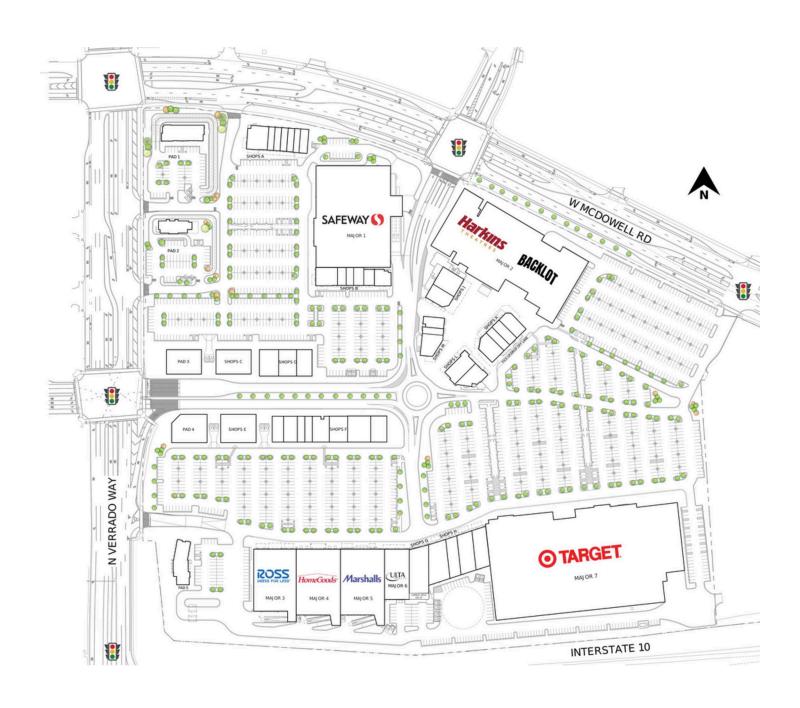

## VERRADO MARKETPLACE NEC I-10 and Verrado Way, 85396

## PROJECT FEATURES

Introducing Verrado Marketplace, the latest and most sophisticated "Marketplace" development from Vestar.

Designed with the same level of quality and attention to detail found in Desert Ridge Marketplace and Tempe Marketplace,

Verrado is set to be the premier shopping and entertainment destination in the West Valley. With over 500,000 SF of carefully curated retail, dining and entertainment options, Verrado Marketplace will offer an elevated shopping experience where you'll discover the latest trends in fashion, food + beverage, home décor,