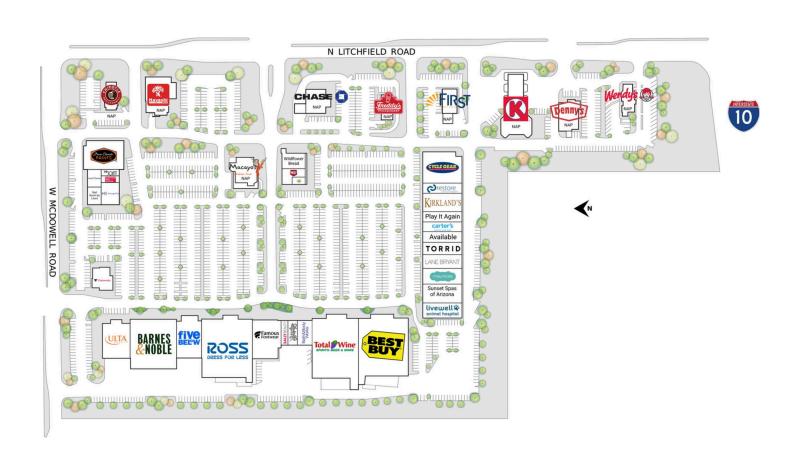

1380-1474 N. Litchfield Road, 85395

## PROJECT FEATURES

Palm Valley Pavilions West is ideally located just off the highly-trafficked, full-diamond interchange at Interstate 10 and Litchfield Road, where over 150,000 vehicles pass the property daily on Interstate 10 and another 35,000 vehicles pass the Property along Litchfield Road. Palm Valley Pavilions West's accessibility paired, with the booming development in the area, is an optimal location for retailers.