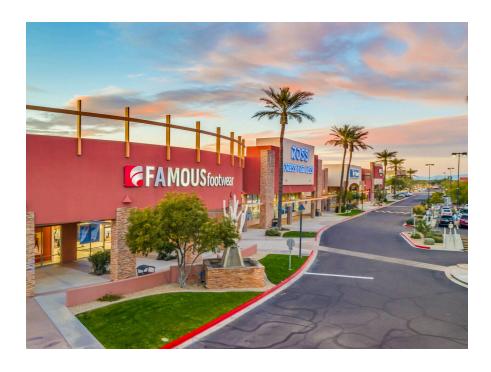

## PROJECT FEATURES

Palm Valley Pavilions West is ideally located just off the highly-trafficked, full-diamond interchange at Interstate 10 and Litchfield Road, where over 150,000 vehicles pass the property daily on Interstate 10 and another 35,000 vehicles pass the Property along Litchfield Road. Palm Valley Pavilions West's accessibility paired, with the booming development in the area, is an optimal location for retailers.