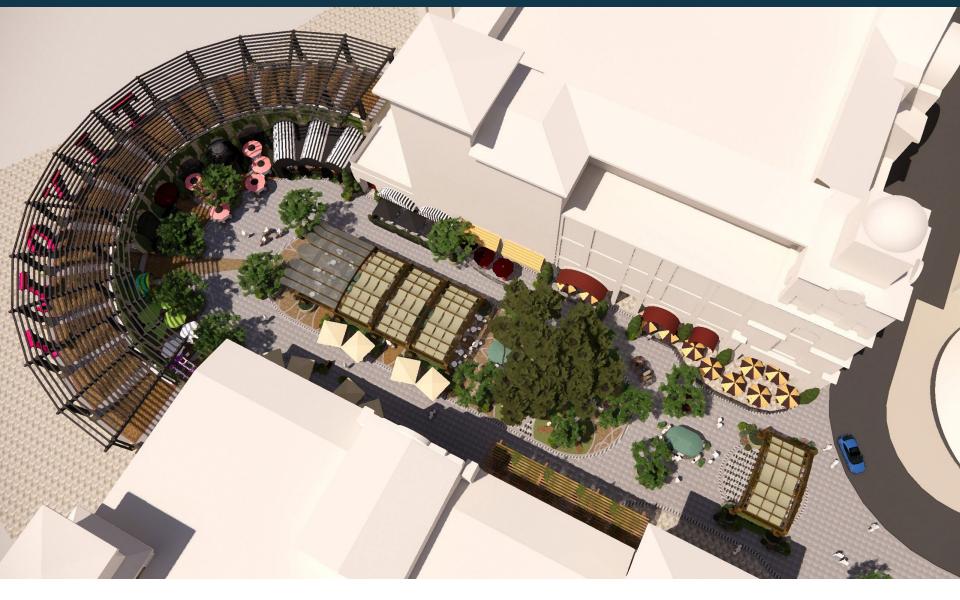

3

Property Overview

4

Aerial Maps

7

Planned Remodel

18

Vegas Market

























Dining



Available









# **KEY ZONES**

- 1. Rotunda
- 2. Pedestrian Street
- 3. Central Park
- 4. Valet Arrival
- 5. Arrival Lobby
- 6. Parking Garage
- 7. Dining Alley
- 8. Garden Connector
- 9. Dog Park





Pedestrian Street Overview





Pedestrian Street Overview





## Central Park Overview

A large format video wall will animate the park with art, movies, music and dynamic content. Vibrantly colored, oversized, moveable umbrellas, along with tree lined edges and playful fountains provide shade, scale and entertainment between regularly scheduled gatherings and activities on the event lawn.





Central Park Overview





Arrival Lobby Overview



Parking Garage Overview



# **Dining Alley**

Overview

The Dining Alley at Tivoli Village is among the most experientially rich places in the entire village.

Near the geographic center of the property, yet largely obscured from the view of approaching vehicles, the Dining Alley is a striking, highly artistic, discovery space only accessible