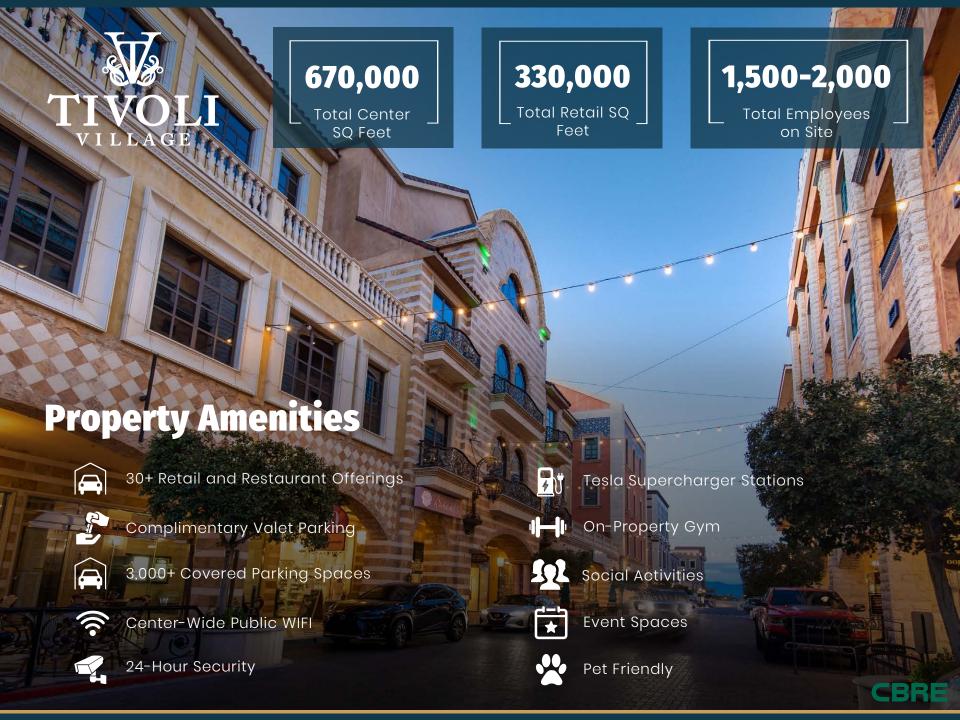

3

Property Overview

4

Aerial Maps

7

Planned Remodel

18

Vegas Market

























Dining



Available









# **KEY ZONES**

- 1. Rotunda
- 2. Pedestrian Street
- 3. Central Park
- 4. Valet Arrival
- 5. Arrival Lobby
- 6. Parking Garage
- 7. Dining Alley
- 8. Garden Connector
- 9. Dog Park





Pedestrian Street Overview





Pedestrian Street Overview





## Central Park Overview

A large format video wall will animate the park with art, movies, music and dynamic content. Vibrantly colored, oversized, moveable umbrellas, along with tree lined edges and playful fountains provide shade, scale and entertainment between regularly scheduled gatherings and activities on the event lawn.





Central Park Overview





Arrival Lobby Overview



Parking Garage Overview



# **Dining Alley**

Overview

The Dining Alley at Tivoli Village is among the mos