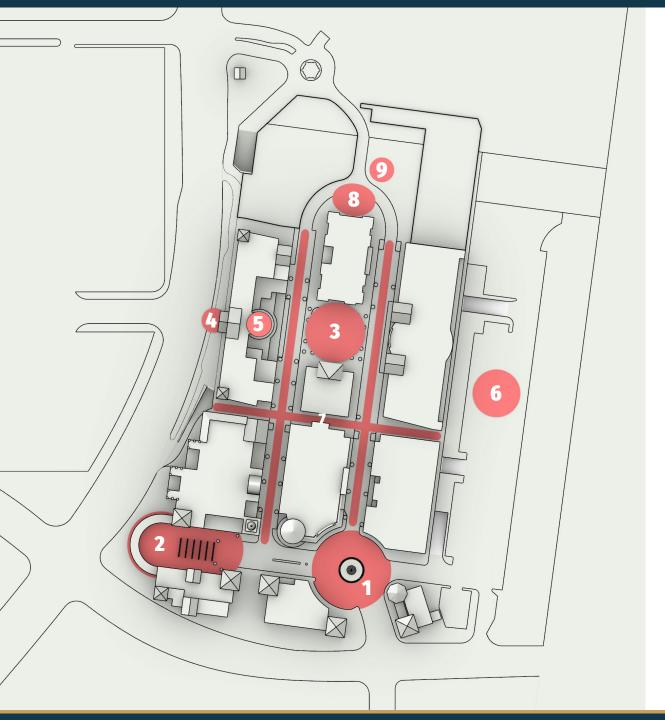

# **KEY ZONES**

- 1. Rotunda
- 2. Pedestrian Street
- 3. Central Park
- 4. Valet Arrival
- 5. Arrival Lobby
- 6. Parking Garage
- 7. Dining Alley
- 8. Garden Connector
- 9. Dog Park

Pedestrian Street Overview