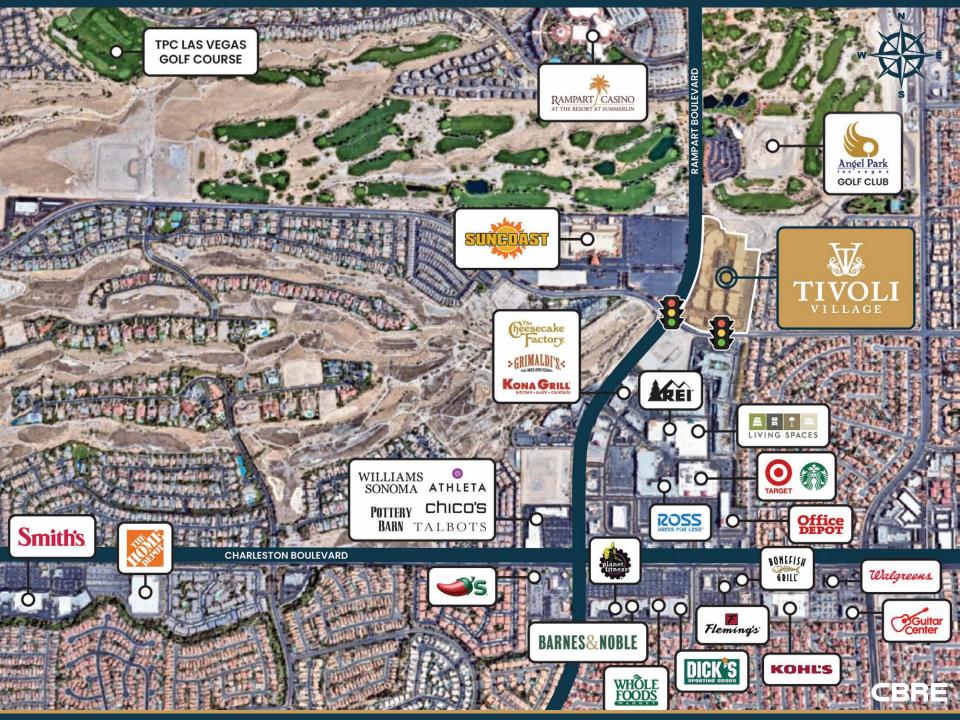

3

Property Overview

4

Aerial Maps

7

Planned Remodel

18

Vegas Market

























Dining



Available









# **KEY ZONES**

- 1. Rotunda
- 2. Pedestrian Street
- 3. Central Park
- 4. Valet Arrival
- 5. Arrival Lobby
- 6. Parking Garage
- 7. Dining Alley
- 8. Garden Connector
- 9. Dog Park





Pedestrian Street Overview





Pedestrian Street Overview





## Central Park Overview

A large format video wall will animate the park with art, movies, music and dynamic content. Vibrantly colored, oversized, moveable umbrellas, along with tree lined edges and playful fountains provide shade, scale and entertainment between regularly scheduled gatherings and activities on the event lawn.





Central Park Overview





Arrival Lobby Overview



Parking Garage Overview



# **Dining Alley**

Overview

The Dining Alley at Tivoli Village is among the most expe