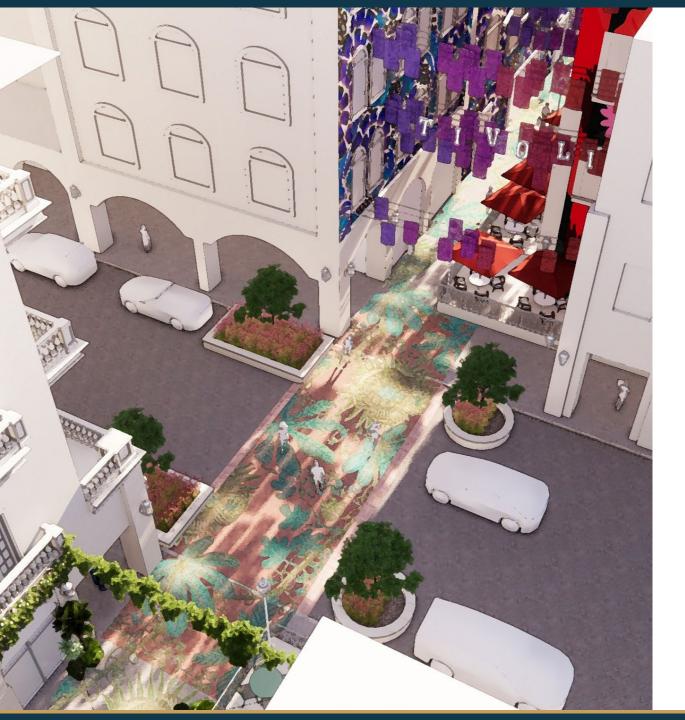

# **KEY ZONES**

- 1. Rotunda
- 2. Pedestrian Street
- 3. Central Park
- 4. Valet Arrival
- 5. Arrival Lobby
- 6. Parking Garage
- 7. Dining Alley
- 8. Garden Connector
- 9. Dog Park

Pedestrian Street Overview

Pedestrian Street Overview