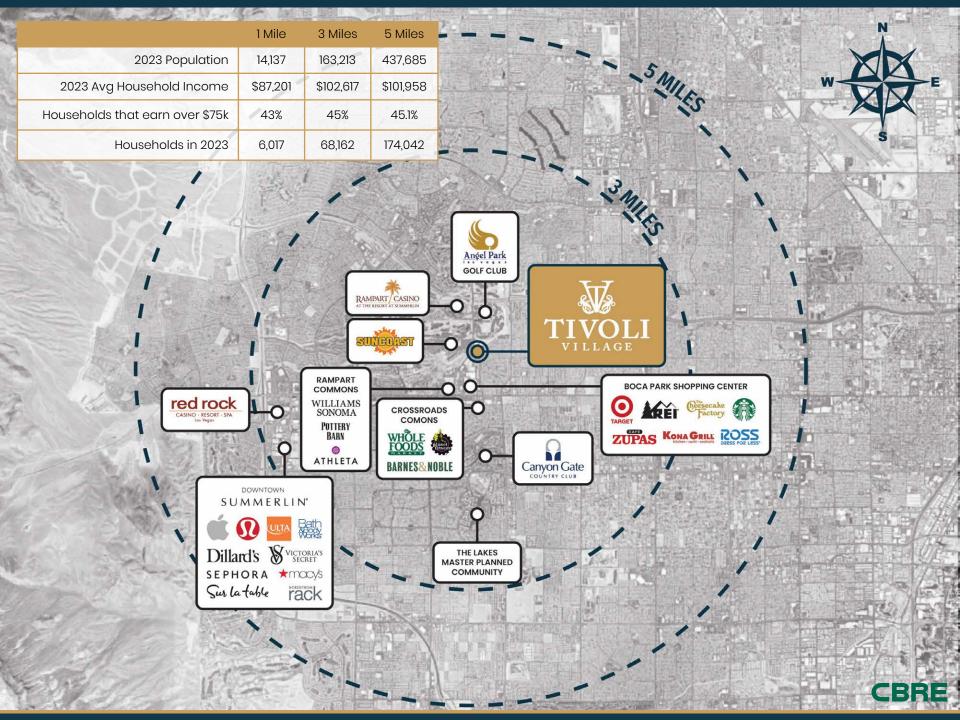

3

Property Overview

4

Aerial Maps

7

Planned Remodel

18

Vegas Market

























Dining



Available









# **KEY ZONES**

- 1. Rotunda
- 2. Pedestrian Street
- 3. Central Park
- 4. Valet Arrival
- 5. Arrival Lobby
- 6. Parking Garage
- 7. Dining Alley
- 8. Garden Connector
- 9. Dog Park





Pedestrian Street Overview





Pedestrian Street Overview





## Central Park Overview

A large format video wall will animate the park with art, movies, music and dynamic content. Vibrantly colored, oversized, moveable umbrellas, along with tree lined edges and playful fountains provide shade, scale and entertainment between regularly scheduled gatherings and activities on the event lawn.





Central Park Overview





Arrival Lobby Overview



Parking Garage Overview



# **Dining Alley**

Overview

The Dining Alley at Tivoli Village is among the most ex