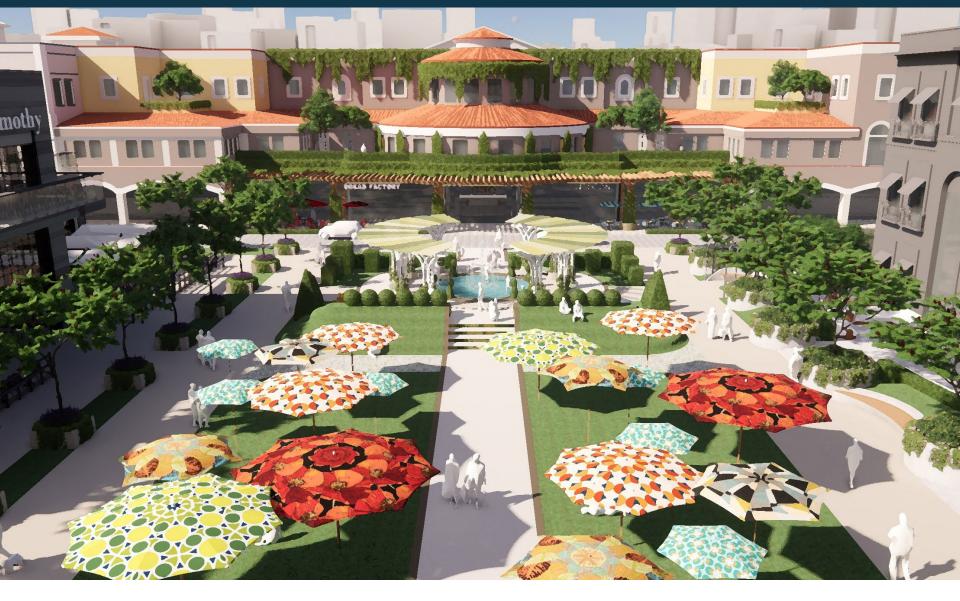

## Central Park Overview

A large format video wall will animate the park with art, movies, music and dynamic content. Vibrantly colored, oversized, moveable umbrellas, along with tree lined edges and playful fountains provide shade, scale and entertainment between regularly scheduled gatherings and activities on the event lawn.

Central Park Overview

Arrival Lobby Overview

Parking Garage Overview