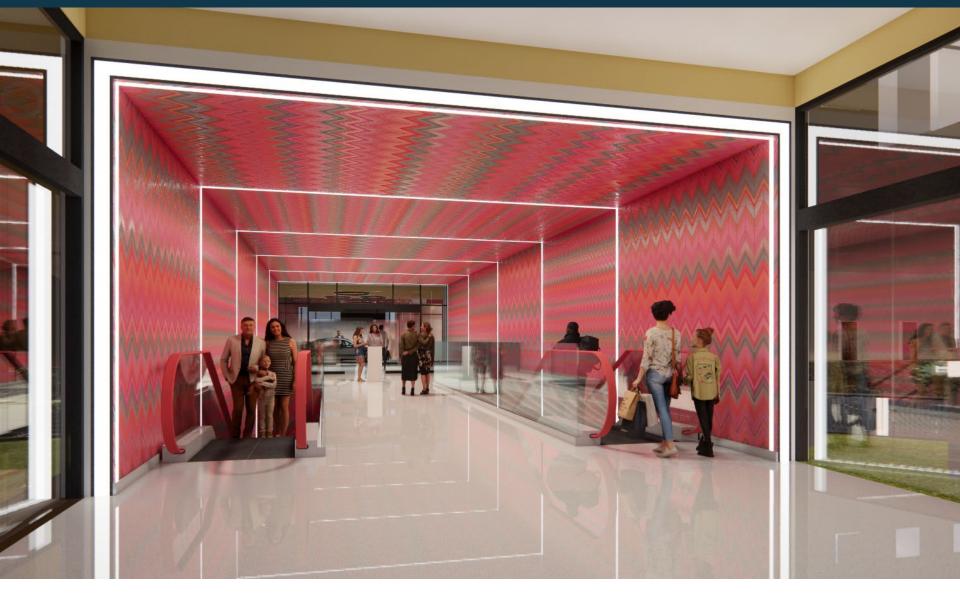

# **Dining Alley**

Overview

The Dining Alley at Tivoli Village is among the most experientially rich places in the entire village.

Near the geographic center of the property, yet largely obscured from the view of approaching vehicles, the Dining Alley is a striking, highly artistic, discovery space only accessible to pedestrians. Its tall, narrow, urban proportions make a dramatic setting for suspended artwork, colorful murals, unexpected auditory experiences and exquisite dining.

Dining Alley Overview

Dog Park Overview

Clark County is home to more than 2.3 million residents. The city of Las Vegas sits at the heart of Clark County and is internationally renowned as the world capital of entertainment. Las Vegas' gaming, dining, shopping, and business conventions are major attractions for national and international visitors. Las Vegas has approximately 149,422 hotel rooms.