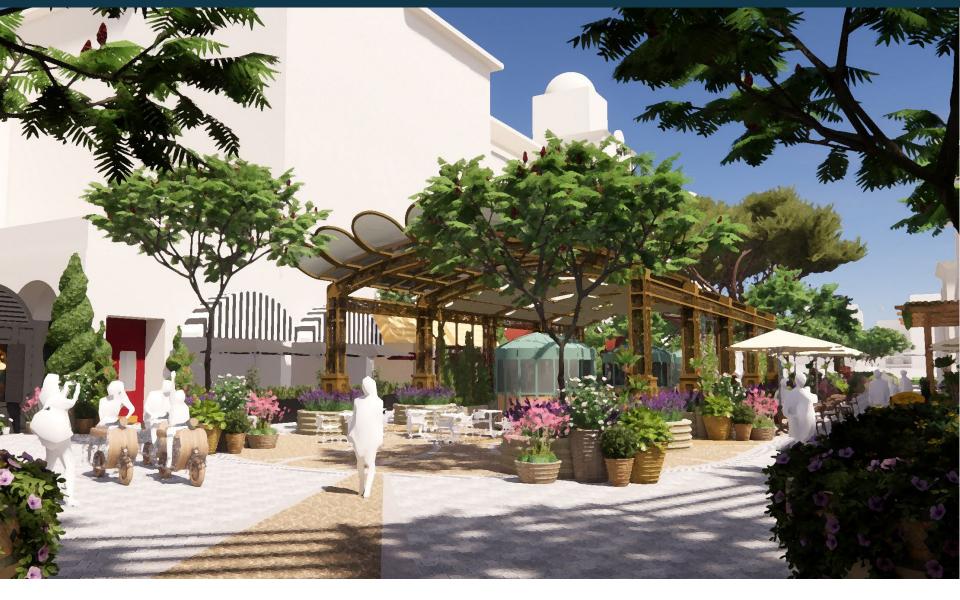

Pedestrian Street Overview

## Central Park Overview

A large format video wall will animate the park with art, movies, music and dynamic content. Vibrantly colored, oversized, moveable umbrellas, along with tree lined edges and playful fountains provide shade, scale and entertainment between regularly scheduled gatherings and activities on the event lawn.

Central Park Overview

Arrival Lobby Overview

Parking Garage Overview