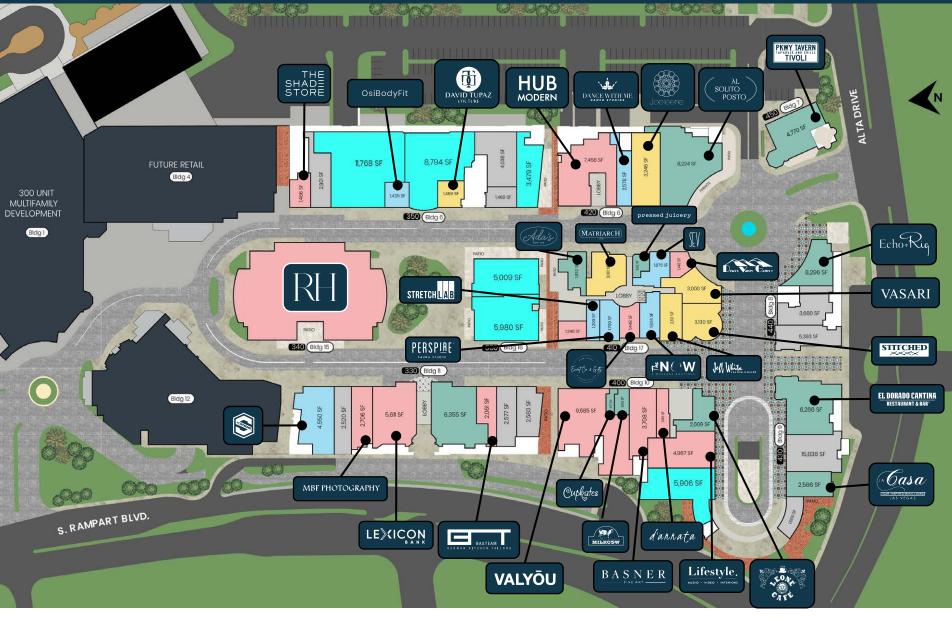

3

Property Overview

4

Aerial Maps

7

Planned Remodel

18

Vegas Market

























Dining



Available









# **KEY ZONES**

- 1. Rotunda
- 2. Pedestrian Street
- 3. Central Park
- 4. Valet Arrival
- 5. Arrival Lobby
- 6. Parking Garage
- 7. Dining Alley
- 8. Garden Connector
- 9. Dog Park





Pedestrian Street Overview





Pedestrian Street Overview





## Central Park Overview

A large format video wall will animate the park with art, movies, music and dynamic content. Vibrantly colored, oversized, moveable umbrellas, along with tree lined edges and playful fountains provide shade, scale and entertainment between regularly scheduled gatherings and activities on the event lawn.





Central Park Overview





Arrival Lobby Overview



Parking Garage Overview



# **Dining Alley**

Overview

The Dining Alley at Tivoli Village is among the most experi