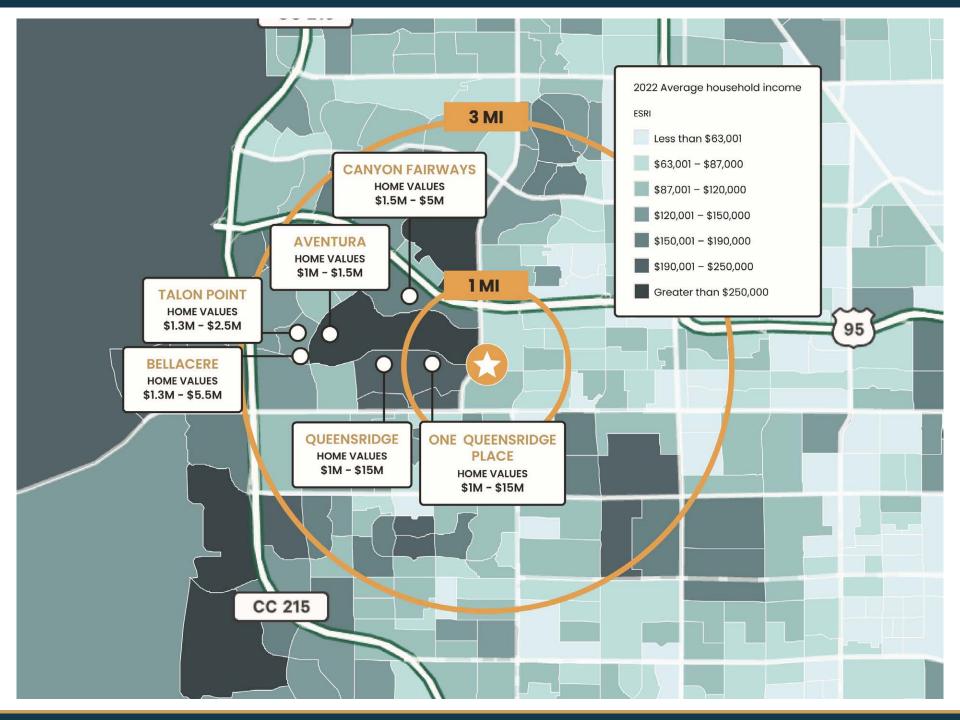

3

Property Overview

4

Aerial Maps

7

Planned Remodel

18

Vegas Market

























Dining



Available









# **KEY ZONES**

- 1. Rotunda
- 2. Pedestrian Street
- 3. Central Park
- 4. Valet Arrival
- 5. Arrival Lobby
- 6. Parking Garage
- 7. Dining Alley
- 8. Garden Connector
- 9. Dog Park





Pedestrian Street Overview





Pedestrian Street Overview





## Central Park Overview

A large format video wall will animate the park with art, movies, music and dynamic content. Vibrantly colored, oversized, moveable umbrellas, along with tree lined edges and playful fountains provide shade, scale and entertainment between regularly scheduled gatherings and activities on the event lawn.





Central Park Overview





Arrival Lobby Overview



Parking Garage Overview



# **Dining Alley**

Overview

The Dining Alley at Tivoli Village is among the most