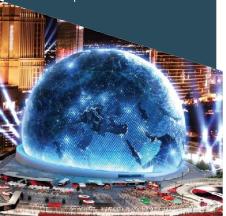

#### **MSG Sphere**

Revolutionary new \$2.1B, 19k seat venue for concerts, sports and live entertainment that opened in 2023.