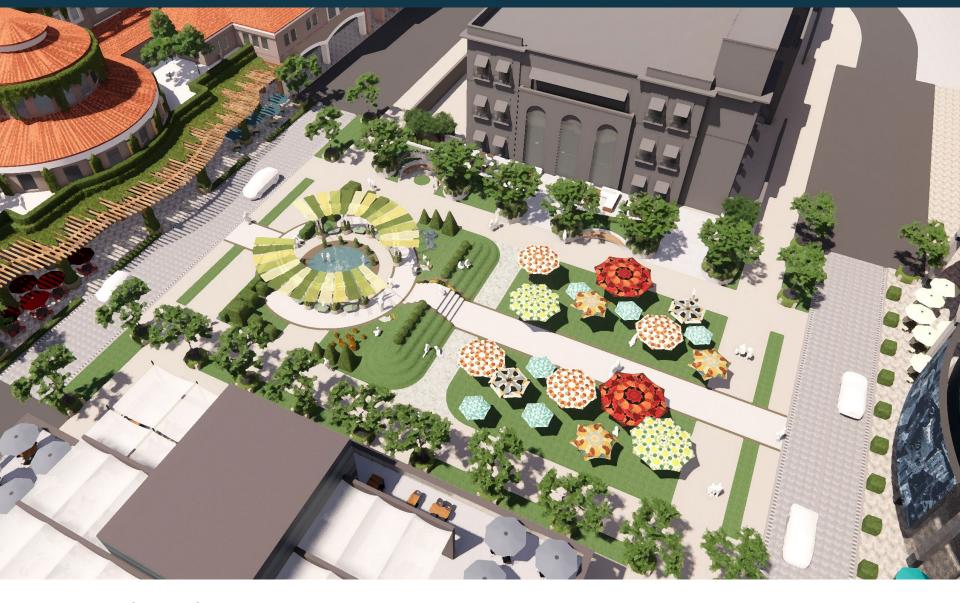

## Central Park Overview

A large format video wall will animate the park with art, movies, music and dynamic content. Vibrantly colored, oversized, moveable umbrellas, along with tree lined edges and playful fountains provide shade, scale and entertainment between regularly scheduled gatherings and activities on the event lawn.

Central Park Overview

Arrival Lobby Overview

Parking Garage Overview