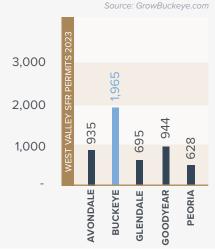

wer Buckeye Rd Goodyear A Westpark 1,472 DUS Monte Verde (fka Roston) Sarival Village El Cidro 3,121 DUS 1,998 DUS 5,078 DUS 2,272 DUS 2.246 Estrella Vista 2,670 DUS at Buckeye Is W Broadway Rd 85 st 2,034 DU = FilmmediceRiceRiceRep > > **Riata West** 1,779 DUS Portico W Baseline Rd

# HOUSING HIGHLIGHTS

With more than 30 residential developments in the pipeline, this will result in over 21,000 new single family homes over the next five years.

### **HOUSING OPTIONS**

| Executive<br>Housing   | Verrado                                    | Up to \$2<br>Million + |
|------------------------|--------------------------------------------|------------------------|
| Entry Level<br>Housing | Sundance,<br>Tartesso and<br>Blue Horizons | \$320,000 *<br>and up  |

### WEST VALLEY PERMITS BY CITY





#### United States Department of the Air Force: Peoria Glendale 8156:Employees Northern Ave. Employees **Npl Construction Co:** 270 Employees Citrus Park Luke AFB United States Department Recreational Equipment Inc: 325 Employees of the Air Force: 550 Employees Lockheed Martin: 750 - 1,000 350 Employees Frys Food Stores: Subzero 303 252 Employees Freezer Co: Phoenix 663 Employees 2,000 or More Inited Parcel Service: Litchfield Amazon: 900 Employees \*Maricopa Assoc. of Govts. Maricopa County Community College District: **Duncan Family Farms** 448 Employees 15 Minute Drive Time 348 Employees Goodyea Abercrombie Fitch Akos: 253 Employees 400 Stores Inc: 300 Employees 322 Employees Walmart: State of Arizona: 381 Employees 692 Employees Walmart: 363 Employees VERRADO Van Buren St **Contrac