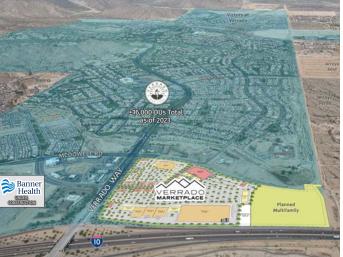

# WHERE WE ARE

#### 72,390 DUs Foothills 3,088 DUS 3.528 DUS W Northern Ave Major Developments Complete Trails 8,257 DUS Active Sun Valley outh - Buckeye 16,932 DU5 Citrus Park Valle Approved Del Rio Glendale 2,212 DUS Platted Canvon Views Pre-Approval Valle Del 2.036 DUS Verrado \*Maricopa Assoc. of Govts. DUS Victory 4,056 DUS 303 Village Sedella Tartesso 2,316 Verrado DUS 8,078 DUS 15,995 DUs Tartesso W Indian School Rd West Pebblecreek 41,266 DUS **Golf Resort** Palm Arrovo Seco 12.438 DUS 1,700 10,86 DUS Goodyear 2.240 DUS **Planned Regional Ce** 1,952 DUS Buckeye W McDowell Rd 3,320 DUS West Phoenix Buckeye Estrella Commons 1,914 DUS 20,094 DUS 1,428 DUS VERRADO Silva Trails Sundance Canyon Vista de Montana at West Goodyea 11,748 DUS Trails 2,384 2,136 DUS 1,242 DUS 12,109 DUS DUS Windmill Village 1,026 DUS 4,238 DUs Goodyear 1,310 The Village DUS Estrella 9,574 at Sundance Watson Estates Vista 1,212 DUS 1,946 DUS W Lower Buckeye Rd Goodyear A Westpark 1,472 DUS Monte Verde (fka Roston) Sarival Village El Cidro 3,121 DUS 1,998 DUS 5,078 DUS 2,272 DUS 2.246 Estrella Vista 2,670 DUS at Buckeye Is W Broadway Rd 85 st 2,034 DU = FilmmediceRiceRiceRep > > **Riata West** 1,779 DUS Portico W Baseline Rd