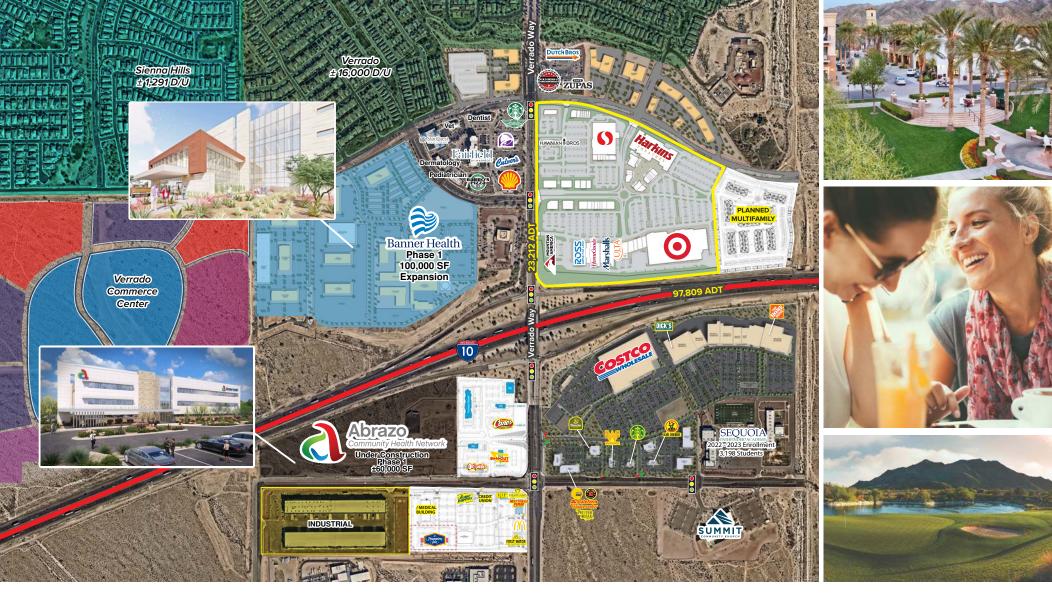

#### **VERRADO MARKETPLACE**

#### I-10 & Verrado Way | Buckeye, AZ

# ABOUT US

Introducing Verrado Marketplace, the latest and most sophisticated "Marketplace" development from Vestar.

Designed with the same level of quality and attention to detail found in Desert Ridge Marketplace and Tempe Marketplace, Verrado is set to be the premier shopping and entertainment destination in the West Valley. With over 500,000 SF of carefully curated retail, dining and entertainment options, Verrado Marketplace will offer an elevated shopping experience where you'll discover the latest trends in fashion, food + beverage, home décor, and beauty.

Verrado Marketplace will also be Buckeye's hub for entertainment and community events and will host a range of events throughout the year, from concerts and movie nights to farmers markets and holiday festivities. Complimenting the small-town neighborhood charm that is the hallmark of the upscale Verrado community, Verrado Marketplace is the perfect destination for a day of shopping, dining, and entertainment. Come experience the best of the West Valley at Verrado Marketplace.