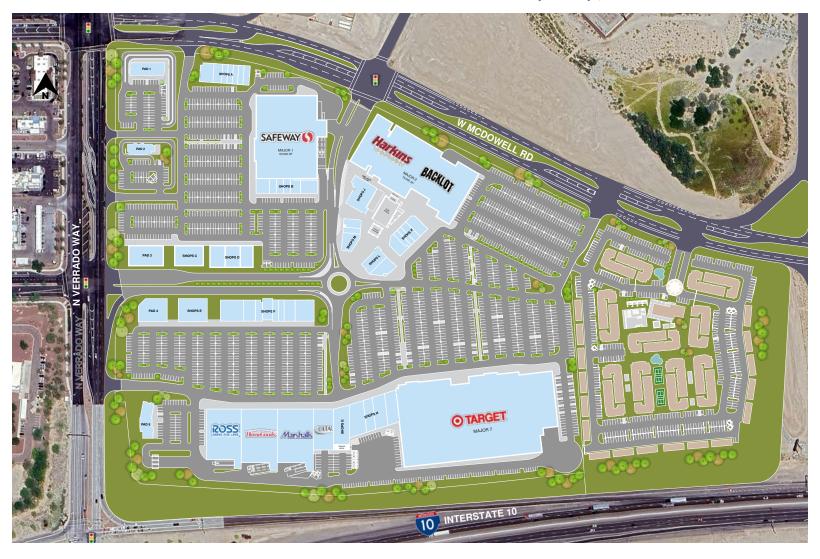

# ABOUT US

Introducing Verrado Marketplace, the latest and most sophisticated "Marketplace" development from Vestar.

Designed with the same level of quality and attention to detail found in Desert Ridge Marketplace and Tempe Marketplace, Verrado is set to be the premier shopping and entertainment destination in the West Valley. With over 500,000 SF of carefully curated retail, dining and entertainment options, Verrado Marketplace will offer an elevated shopping experience where you'll discover the latest trends in fashion, food + beverage, home décor, and beauty.

Verrado Marketplace will also be Buckeye's hub for entertainment and community events and will host a range of events throughout the year, from concerts and movie nights to farmers markets and holiday festivities. Complimenting the small-town neighborhood charm that is the hallmark of the upscale Verrado community, Verrado Marketplace is the perfect destination for a day of shopping, dining, and entertainment. Come experience the best of the West Valley at Verrado Marketplace.