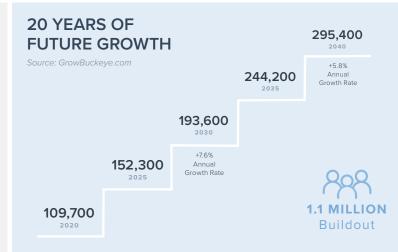

# 5 YEARS IN A ROW

TOP TEN FASTEST GROWING CITY IN U.S. IN THE LAST DECADE. 2018-2022.

Source: GrowBuckeye.com