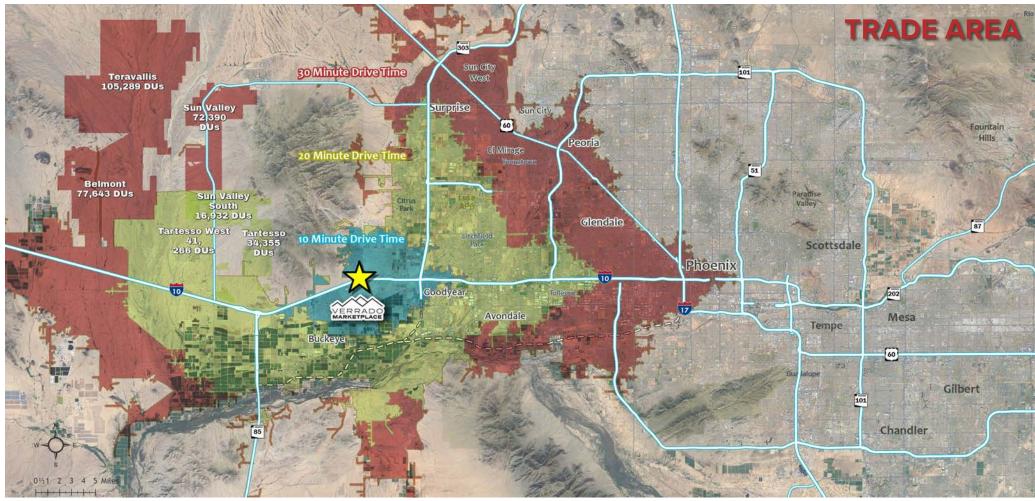

nting the small-town neighborhood charm that is the hallmark of the upscale Verrado community, Verrado Marketplace is the perfect destination for a day of shopping, dining, and entertainment. Come experience the best of the West Valley at Verrado Marketplace.

#### POPILI ATION

3 MILES

| POPULATION              |                   |                  |
|-------------------------|-------------------|------------------|
| 45,410 3 MILES          | 97,162<br>5 MILES | 272,141          |
| MEDIAN AGE              |                   | Source: ESRI     |
| 33.5<br>3 MILES         | 34.6<br>5 MILES   | 34.9<br>10 MILES |
| MEDIAN HOUSEHOLD INCOME |                   | Source: ESRI     |
| \$102,071               | \$102,155         | \$94,345         |

5 MILES

10 MILES



# WHERE WE ARE









#### **VERRADO MARKETPLACE**

#### I-10 & Verrado Way | Buckeye, AZ

#### 72,390 DUs Foothills 3,088 DUS 3.528 DUS W Northern Ave Major Developments Complete Trails 8,257 DUS Active Sun Valley outh - Buckeye 16,932 DU5 Citrus Park Valle Approved Del Rio Glendale 2,212 DUS Platted Canvon Views Pre-Approval Valle Del 2.036 DUS Verrado \*Maricopa Assoc. of Govts. DUS Victory 4,056 DUS 303 Village Sedella Tartesso 2,316 Verrado DUS 8,078 DUS 15,995 DUs Tartesso W Indian School Rd West Pebblecreek 41,266 DUS **Golf Resort** Palm Arrovo Seco 12.438 DUS 1,700 10,86 DUS Goodyear 2.240 DUS **Planned Regional Ce** 1,952 DUS Buckeye W McDowell Rd 3,320 DUS West Phoenix Buckeye Estrella Commons 1,914 DUS 20,094 DUS 1,428 DUS VERRADO Silva Trails Sundance Canyon Vista de Montana at West Goodyea 11,