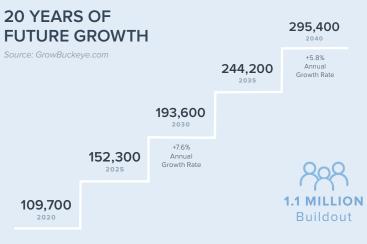

## HOUSING HIGHLIGHTS

With more than 30 residential developments in the pipeline, this will result in over 21,000 new single family homes over the next five years.