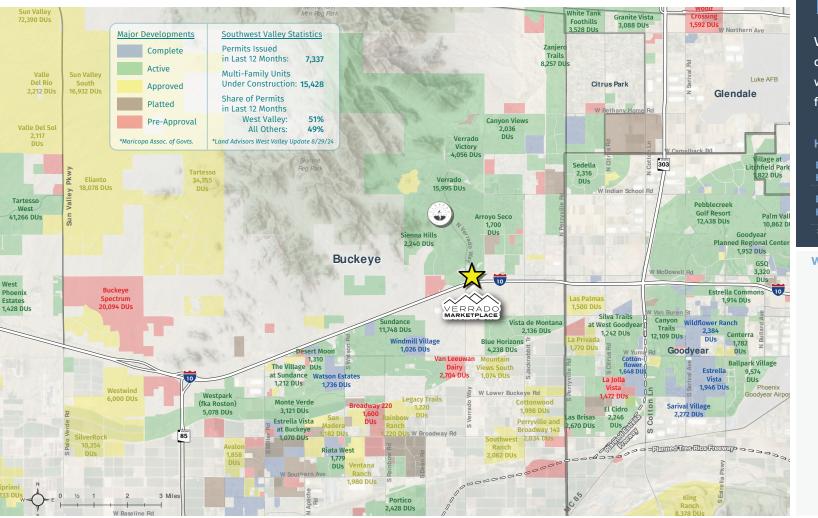

## HOUSING HIGHLIGHTS

With more than 30 residential developments in the pipeline, this will result in over 21,000 new single family homes over the next five years.

### HOUSING OPTIONS