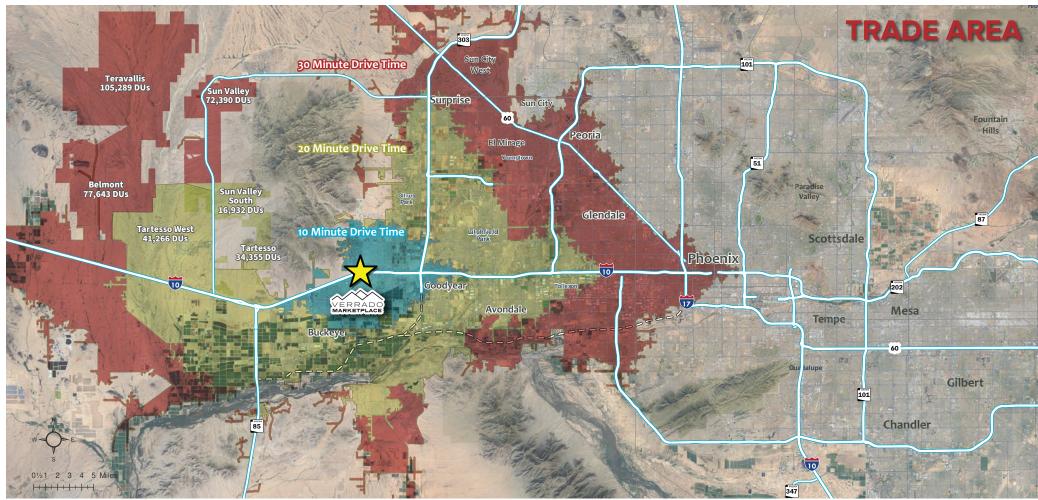

# WHERE WE ARE

W

### VERRADO MARKETPLACE

### I-10 & Verrado Way | Buckeye, AZ