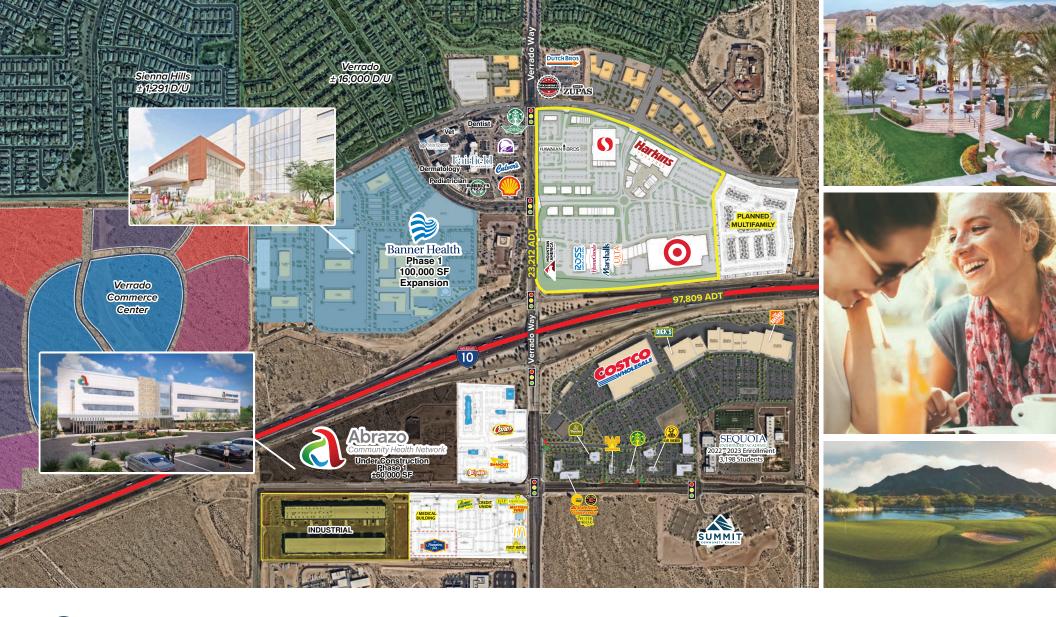

# WHERE WE ARE

W

### VERRADO MARKETPLACE

### I-10 & Verrado Way | Buckeye, AZ