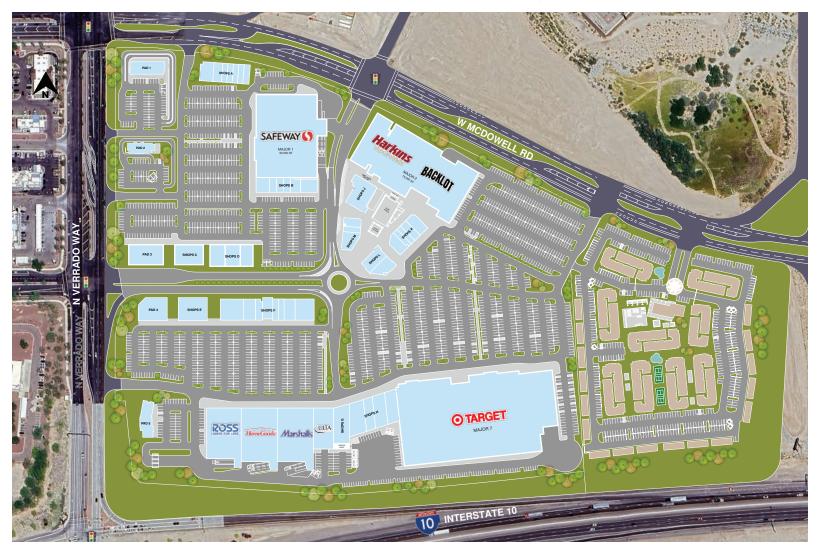

ESRI |           |              |
| \$102,071    | \$102,155 | \$94,345     |
| 3 miles      | 5 miles   | 10 miles     |
|              |           | Soure: ESRI  |



# WHERE WE ARE







W

### VERRADO MARKETPLACE

### I-10 & Verrado Way | Buckeye, AZ



## HOUSING HIGHLIGHTS

With more than 30 residential developments in the pipeline, this will result in over 21,000 new single family homes over the next five years.

### HOUSING OPTIONS





#### VERRADO MARKETPLACE

### I-10 & Verrado Way | Buckeye, AZ



## KEY EMPLOYERS

### **DAYTIME POPULATION**

61,341 Employees within 5-mile radius



Source: ESRI

Buckeye's key industries include:

- Healthcare
- Advanced Manufacturing
- Distribution & Logistics
- Energy
- Agricultural Technology
- Aviation

### Source: GrowBuckeye.com





W



W

### VERRADO MARKETPLACE | DISTRICT RENDERINGS

I-10 & Verrado Way | Buckeye, AZ



W

### VERRADO MARKETPLACE | NEIGHBORHOOD CENTER RENDERINGS

I-10 & Verrado Way | Buckeye, AZ



W

### VERRADO MARKETPLACE | SOFT GOODS RENDERINGS

### I-10 & Verrado Way | Buckeye, AZ









## We'd Love to Partner With You

VESTAR ANGIE KORY 602.553.2657 akory@vestar.com

HARRISON COLE 602.553.2623 hcole@vestar.com

## WRA TEAM

**RYAN DESMOND** 602.615.1525 rdesmond@w-retail.com

**CHARLES SKAGGS** 480.302.1474 cskaggs@w-retail.com

### **JUSTIN DIBIASE** 480.828.7701 jdibiase@w-retail.com



Developed by





2555 E Camelback Rd, Suite 200 | Phoenix AZ, 85016 602.778.3747 | **w-retail.com** 







W