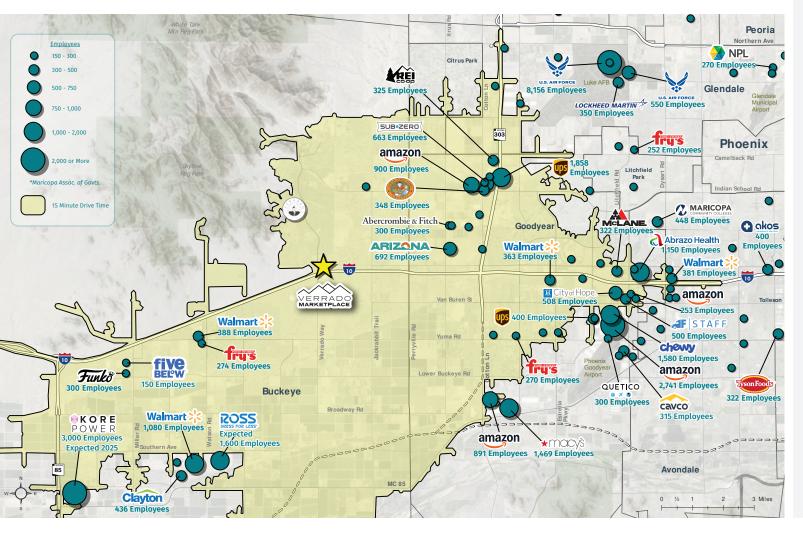

## KEY EMPLOYERS

### **DAYTIME POPULATION**

61,341 Employees within 5-mile radius

Source: ESRI

Buckeye's key industries include:

- Healthcare
- Advanced Manufacturing
- Distribution & Logistics
- Energy
- Agricultural Technology
- Aviation