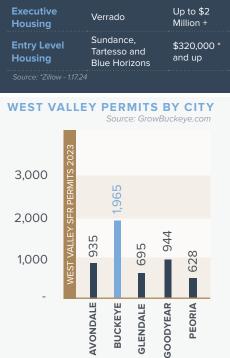

## HOUSING HIGHLIGHTS

With more than 30 residential developments in the pipeline, this will result in over 21,000 new single family homes over the next five years.

### HOUSING OPTIONS