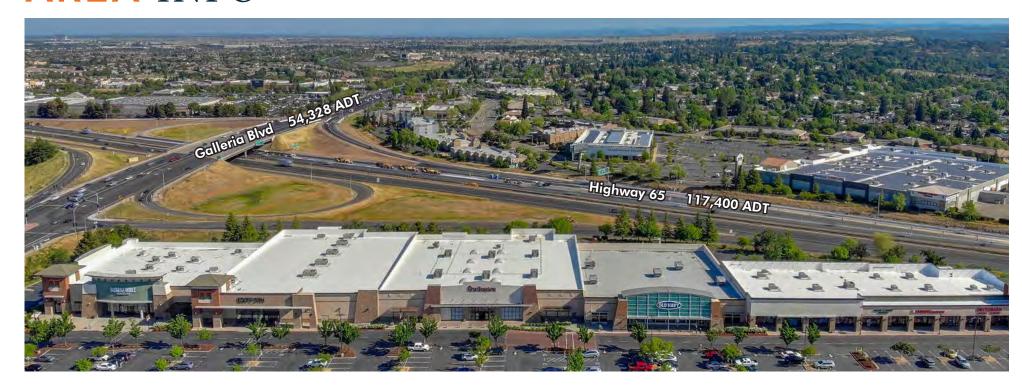

## **AREA** INFO

## **AREA** VIEW

#### **2018 TRAFFIC COUNTS**

| Galleria Blvd @ Antelope Creek Dr (North) | 54,328 ADT |
|-------------------------------------------|------------|
| Galleria Blvd @ Antelope Creek Dr (South) | 48.714 ADT |