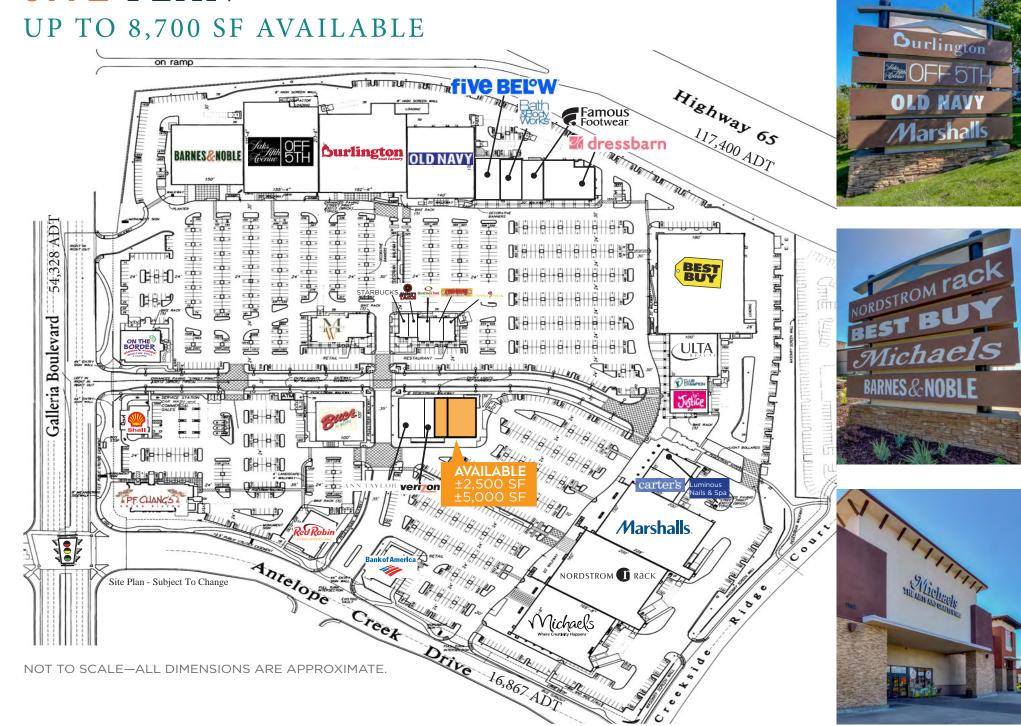

## **SITE PLAN**

#### **2018 TRAFFIC COUNTS**

| Galleria Blvd @ Antelope Creek Dr (North) | 54,328 ADT |
|-------------------------------------------|------------|
| Galleria Blvd @ Antelope Creek Dr (South) | 48.714 ADT |