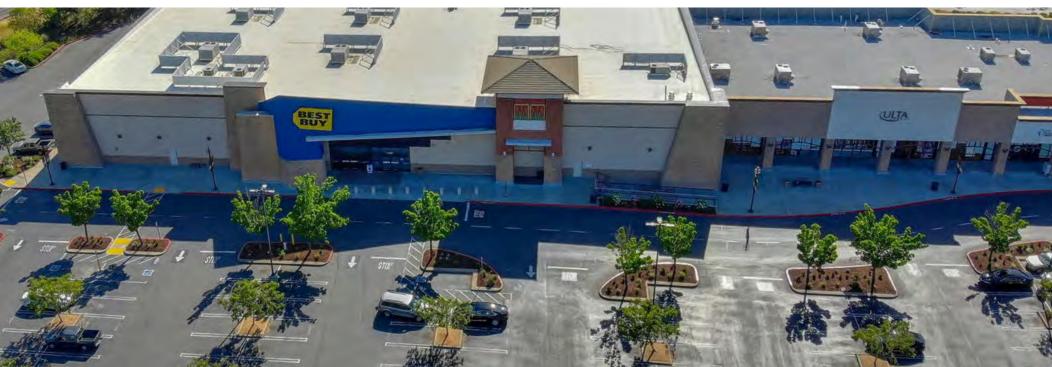

# CREKSIDE TOWN CENTER

ROSEVILLE, CA





## PROPERTY MHIGHLIGHTS

Located in a prime position in the heart of the greater Placer County's premier shopping district, directly across the street from the 1.1 million SF Roseville Galleria Mall. This ±372,340 SF super regional power center is home to many strong national retailers with excellent freeway exposure along Highway 65 offering tenants direct access to all of Placer and Sacramento County.



## **AREA** INFO



## **DEMOGRAPHICS** (5 MI.)

### **POPULATION**



#### **INCOME**

\$84,496 MEDIAN HOUSEHOLD INCOME

\$40,492 INCOME

#### **EMPLOYMENT**

101,096 **EMPLOYEES** 

10,059 BUSINESSES

4.2%

**UNEMPLOYMENT RATE** 

## **SITE PLAN**



## **SPACE PLAN**





NOT TO SCALE—ALL DIMENSIONS ARE APPROXIMATE.

## **AREA** VIEW



#### **CREEKSIDE** TOWN CENTER

#### **2018 TRAFFIC COUNTS**

| Galleria Blvd @ Antelope Creek Dr (North) | 54,328 ADT |
|-------------------------------------------|------------|
| Galleria Blvd @ Antelope Creek Dr (South) | 48.714 ADT |



## **CONTACT US**

#### CHRIS CAMPBELL

Executive Vice President +1 916 446 8760 chris.campbell@cbre.com

Lic. 01204114

#### **IASON READ**

Senior Vice President +1 916 446 8273 jason.read@cbre.com Lic. 01341972