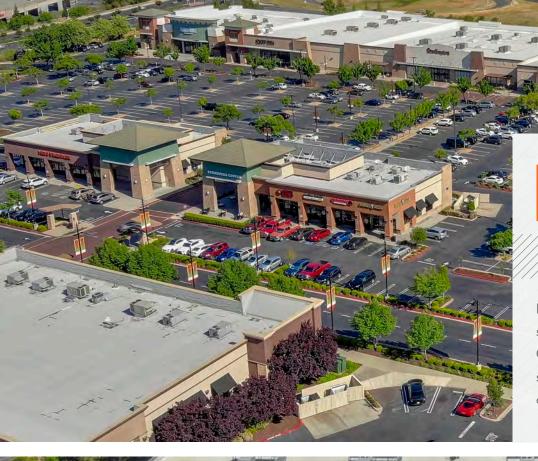

# CREKSIDE TOWN CENTER

ROSEVILLE, CA





## PROPERTY MHIGHLIGHTS

Located in a prime position in the heart of the greater Placer County's premier shopping district, directly across the street from the 1.1 million SF Roseville Galleria Mall. This ±372,340 SF super regional power center is home to many strong national retailers with excellent freeway exposure along Highway 65 offering tenants direct access to all of Placer and Sacramento County.



## **AREA** INFO



## **DEMOGRAPHICS** (5 MI.)

### **POPULATION**



#### **INCOME**

\$84,496 MEDIAN HOUSEHOLD INCOME

\$40,492 INCOME

#### **EMPLOYMENT**

101,096 **EMPLOYEES** 

10,059 BUSINESSES

4.2%

**UNEMPLOYMENT RATE** 

## **SITE PLAN**



## **SPACE PLAN**





NOT TO SCALE—ALL DIMENSIONS ARE APPROXIMATE.

## **AREA** VIEW



#### **CREEKSIDE** TOWN CENTER

#### **2018 TR