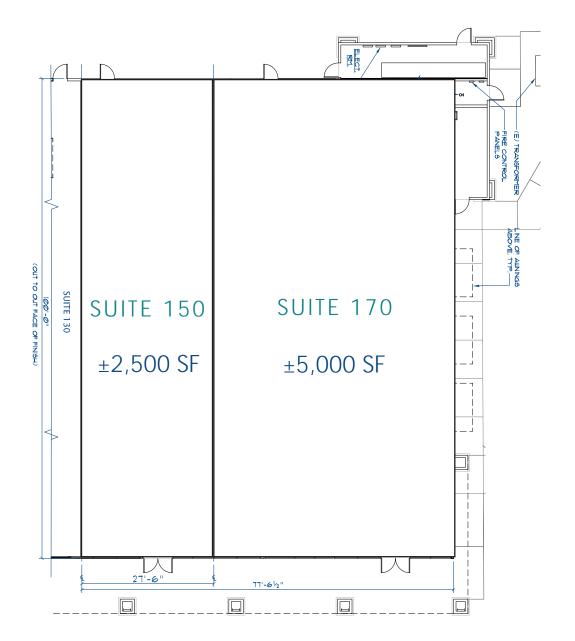

# CREKSIDE TOWN CENTER

ROSEVILLE, CA





## PROPERTY MHIGHLIGHTS

Located in a prime position in the heart of the greater Placer County's premier shopping district, directly across the street from the 1.1 million SF Roseville Galleria Mall. This ±372,340 SF super regional power center is home to many strong national retailers with excellent freeway exposure along Highway 65 offering tenants direct access to all of Placer and Sacramento County.



## **AREA** INFO



## **DEMOGRAPHICS** (5 MI.)

### **POPULATION**



#### **INCOME**

\$84,496 MEDIAN HOUSEHOLD INCOME

\$40,492 INCOME

#### **EMPLOYMENT**

101,096 **EMPLOYEES** 

10,059 BUSINESSES

4.2%

**UNEMPLOYMENT RATE** 

## **SITE PLAN**



## **SPACE PLAN**





NOT TO SCALE—ALL DIMENSIONS ARE APPROXIMATE.

## **AREA** VIEW



#### **CREEKSIDE** TOWN CENTER

#### **2018 TRAFFIC COUNTS**

| Galleria Blvd @ Antelope Creek Dr (North) | 54,328 ADT |
|-------------------------------------------|------------|
| Galleria Blvd @ Antelope Creek Dr (South) | 48.714 ADT |



## **CONTACT US**

#### CHRIS CAMPBELL

Executive Vice President +1 916 446 8760 chris.campbell@cbre.com

Lic. 01204114

#### **IASON READ**

Senior Vice President +1 916 446 8273 jason.read@cbre.com Lic. 01341972

#### SCOTT CARRUTH

Senior Vice President +1 916 446 8717 scott.carruth@cbre.com Lic. 01372285



© 2019 CBRE, Inc. All rights reserved. This information has been obtained from sources believed reliable, but has not been verified for accuracy or completeness. You should co