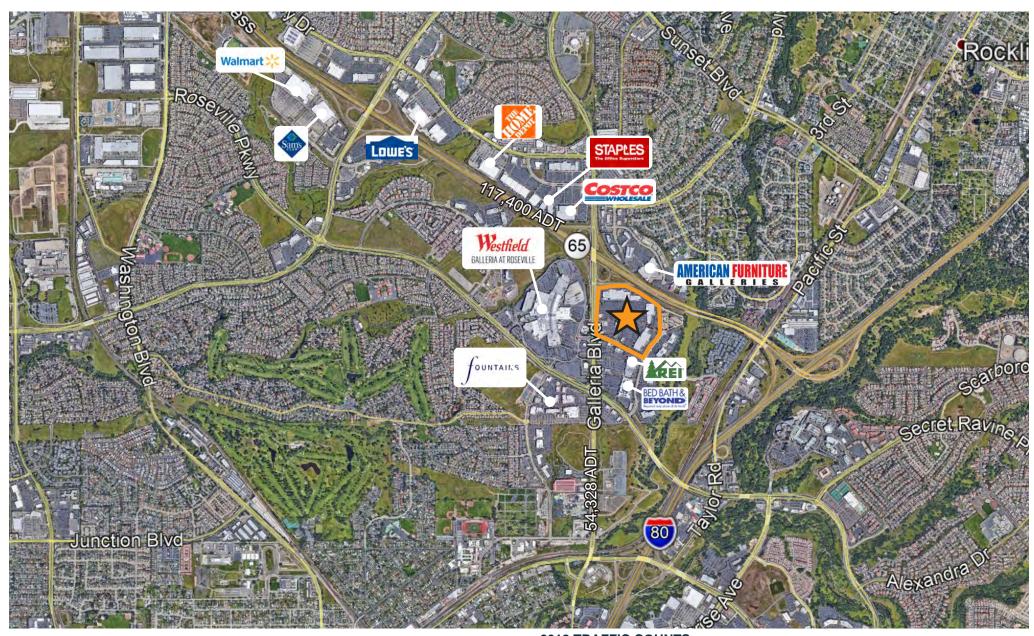

## **AREA** INFO

#### **2018 TRAFFIC COUNTS**

| Galleria Blvd @ Antelope Creek Dr (North) | 54,328 ADT |
|-------------------------------------------|------------|
| Galleria Blvd @ Antelope Creek Dr (South) | 48.714 ADT |