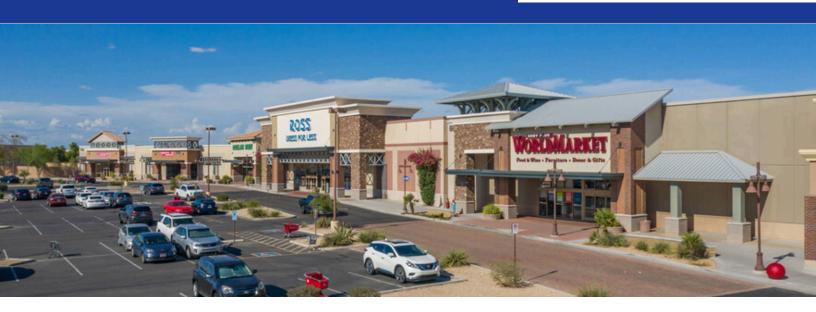

## **PROJECT FEATURES**

- Canyon Trails is the dominant power center in Goodyear with an average of nearly 3 million visitors annually.
- With over 90 acres of land, Canyon Trails has leased over 40 tenants including Target, PetSmart, Michaels, Ross, and the only Pottery Barn Outlet store in Arizona.
- Our center is strategically located near the intersection of I-10 and Loop 303, providing a regional trade area mostly catering to young middle to upper class families.
- A multifamily community building is currently under construction which will provide 284 households to shop within walking distance to our center.