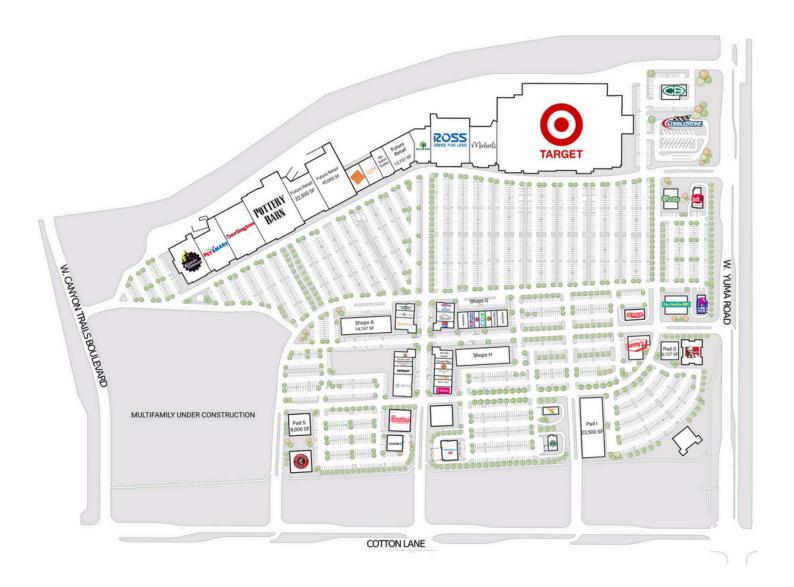

## **PROJECT FEATURES**

- Canyon Trails is the dominant power center in Goodyear with an average of nearly 3 million visitors annually.
- With over 90 acres of land, Canyon Trails has leased over 40 tenants including Target, PetSmart, Michaels, Ross, and the only Pottery Barn Outlet store in Arizona.
- Our center is strategically located near the intersection of I-10 and Loop 303, providing a regional trade area mostly catering to young middle to upper class families.
- A multifamily community building is currently under construction which will provide 284 households to shop within walking distance to our center.