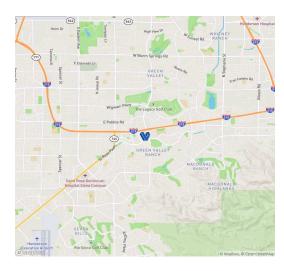

## AREA FEATURES

|   | T 46 - | C      |   |
|---|--------|--------|---|
| • | iramo  | Counts | : |

| CR 215               | 170,000 ADT |
|----------------------|-------------|
| Green Valley Parkway | 28,500 ADT  |
| Paseo Verde Dr       | 17,600 ADT  |