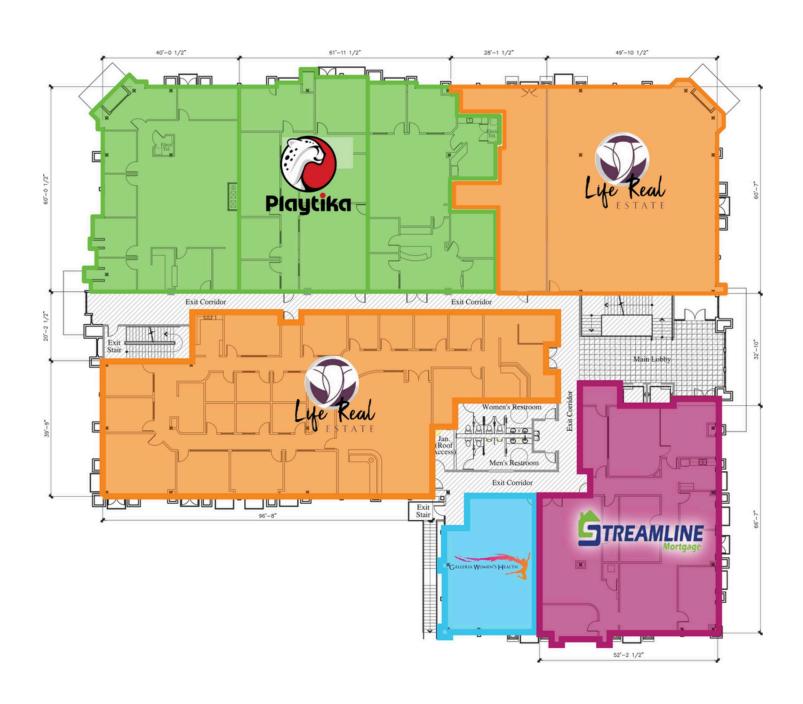

## PROJECT FEATURES

- The District at Green Valley Ranch brings urban sophistication to Henderson's greatest neighborhoods. Vestar Development's upscale destination is the gathering place for south Vegas' prosperous & expanding residential and professional communities.
- Whole Foods, REI, Williams Sonoma, Pottery Barn, Lush, Echo & Rig, Drybar, Anthropologie, The Cheesecake Factory, PF Changs, Sephora, Skinny Fats, Shake Shack, Soft Surroundings, Athleta, Bath & Body Works, and Lululemon
- Upscale mixed-use development offering retail, office and condos located off of the I-215 next to the luxury Green Valley Ranch Resort
- 573,000 SF of Restaurant / Retail / Service / Office
- 88 Condominiums at The District