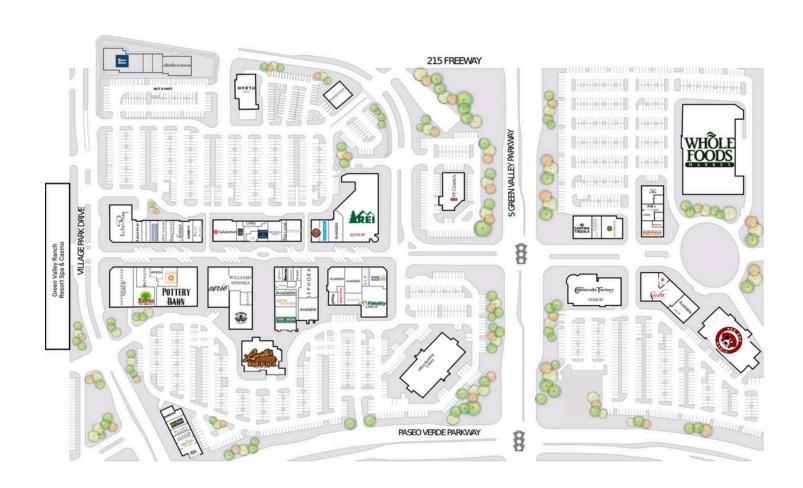

## PROJECT FEATURES

- The District at Green Valley Ranch brings urban sophistication to Henderson's greatest neighborhoods. Vestar Development's upscale destination is the gathering place for south Vegas' prosperous & expanding residential and professional communities.
- Whole Foods, REI, Williams Sonoma, Pottery Barn, Lush, Echo & Rig, Drybar, Anthropologie, The Cheesecake Factory, PF Changs, Sephora, Skinny Fats, Shake Shack, Soft Surroundings, Athleta, Bath & Body Works, and Lululemon
- Upscale mixed-use development offering retail, office and condos located off of the I-215 next to the luxury Green Valley Ranch Resort
- 573,000 SF of Restaurant / Retail / Service / Office
- 88 Condominiums at The District

## AREA FEATURES

|   | T 46 - | C      |   |
|---|--------|--------|---|
| • | iramo  | Counts | : |

| CR 215               | 170,000 ADT |
|----------------------|-------------|
| Green Valley Parkway | 28,500 ADT  |
| Paseo Verde Dr       | 17,600 ADT  |