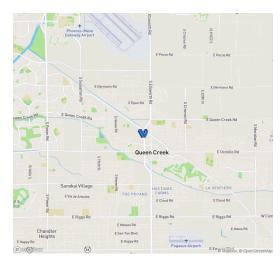

## QUEEN CREEK MARKETPLACE 21118 S Ellsworth Loop Rd, 85142

## AREA FEATURES

- 597,040 population within a 10-mile radius.
- 115,239 med. HH income within a 10-mile radius.
- Located at intersection of 2 major arterials that serve this rapidly growing community
- Located near the master-planned communities of Johnson Ranch, Bella Vista Farms and Power Ranch