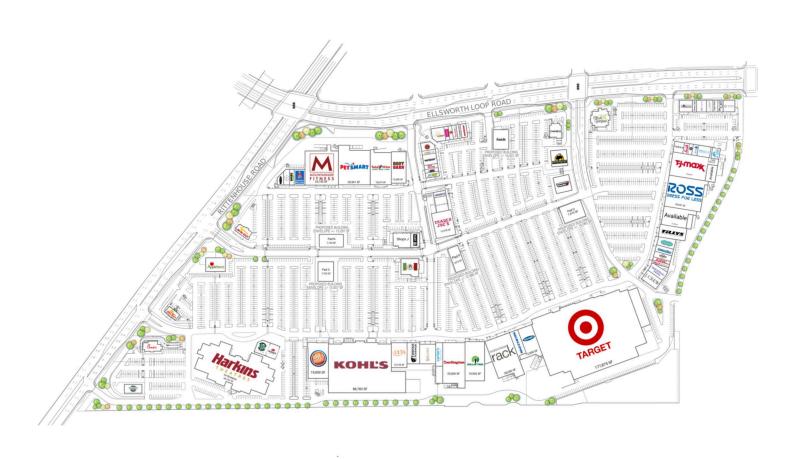

## PROJECT FEATURES

- Target, Kohl's, Harkin's Theaters, Ulta, Ross, PetSmart, Bed Bath & Beyond, TJ Maxx, Boot Barn, JoAnn, Total Wine, Bath & Body Works, Bario Queen, Burlington, Old Navy, and Trader Joe's.
- Dominant regional power center located at the intersection of 2 major arterials that serve a rapidly growing trade area
- In the past decade, Queen Creek has doubled in population with 68,500 residents in 2021. Growth projection estimate a 44% increase over a 5-year period
- Queen Creek had a record year for single family permits, with a total of 1,985 permits.
  This was a 21.5% increase over 2019 and nearly 2x the number of single family permits in 2015.
- Within a 3 mile radius, the median household income is \$108,611 78% above the national average. The town of Queen Creek ranks #3 for households making over 6 figures in Maricopa Country.